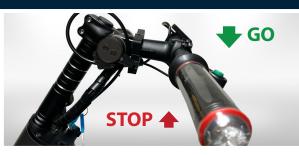

#### **Cutting–Edge Controls Mean Freedom For Any Body**

Companion Q's controls are like no other. Push to go, release to stop. Ideal for those with limited hand dexterity, youth, or people who love to experience life differently.

Diaital Display with 5-Speed Control

Cutting-Edge Controls – Spring-Loaded