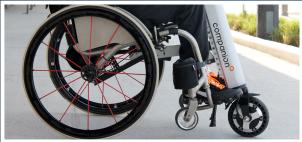

### **OUICK-CONNECT**

The unique mechanism means it takes under 10 seconds to connect or disconnect your Companion without the need to unbolt it.

# SECURE CONNECTION

The Companion locks securely onto almost every make of wheelchair for a smooth, stable ride.

# LIGHTWEIGHT

10

 $\bigcirc$ 

The Companion weighs about 20lbs/10kgs making it easy to load and unload from your vehicle when you're on the go and adds as little as 2lbs to your chair when disconnected.