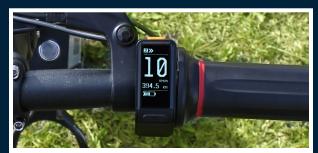

**POWER & RANGE** Companion Q lets you choose from five speeds or reverse, has a **max** speed of 7.5mph/12kmh, and takes three hours to charge.

Diaital Display with 5-Speed Control

Cutting-Edge Controls – Spring-Loaded