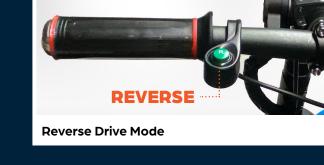

**POWER & RANGE** Companion Q lets you choose from five speeds or reverse, has a **max** speed of 7.5mph/12kmh, and takes three hours to charge.

Diaital Display with 5-Speed Control

Cutting-Edge Controls – Spring-Loaded