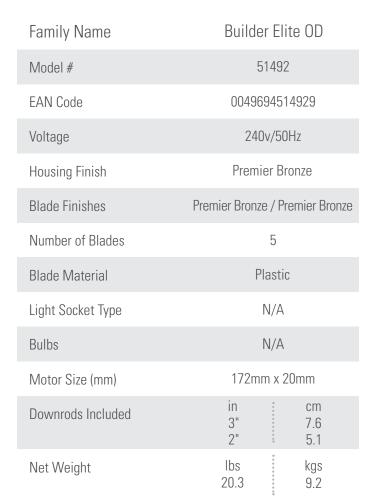

## 132cm (52") Builder Elite OD PRODUCT SPECIFICATION SHEET

Limited Lifetime Motor Warranty is backed by the only company with over 130 years in the fan business

| ENERGY INFORMATION              |                                  |      |
|---------------------------------|----------------------------------|------|
| Airflow (m³/s)                  | 2.75                             |      |
| CFM at High                     |                                  | 5834 |
| RPM                             |                                  | 0    |
| Noise Level                     | < 46dbA overall<br>< 36dbA motor |      |
| Energy Use (W)                  |                                  | 43   |
| FAN DIMENSIONS                  | in                               | cm   |
| (A) Ceiling to Bottom of Fan    | 12.6                             | 32.1 |
| (B) Ceiling to Bottom of Blade  | 11.2                             | 28.4 |
| (C) Ceiling to Bottom of Canopy | 2.8                              | 7.1  |
| (D) Width of Fan Body           | 10.9                             | 27.7 |
| (F) Ceiling to Bottom of Light  | 12.6                             | 32.1 |
|                                 |                                  |      |