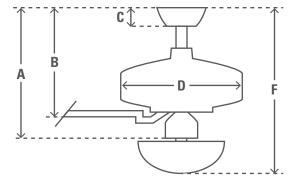

Limited Lifetime Motor Warranty is backed by the only company with over 130 years in the fan business

| ENERGY INFORMATION              |                    |                    |
|---------------------------------|--------------------|--------------------|
| Airflow (m³/s)                  |                    | 1.78               |
| CFM at High                     |                    | 3773               |
| RPM                             |                    | 196                |
| Noise Level                     | < 46dbA<br>< 36db/ | overall<br>A motor |
| Energy Use (W)                  |                    | 60                 |
| FAN DIMENSIONS                  | in                 | cm                 |
| (A) Ceiling to Bottom of Fan    | 17.1               | 43.4               |
| (B) Ceiling to Bottom of Blade  | 10.9               | 27.7               |
| (C) Ceiling to Bottom of Canopy | 2.8                | 7.1                |
| (D) Width of Fan Body           | 7.7                | 19.6               |
| (F) Ceiling to Bottom of Light  | 17.1               | 43.4               |