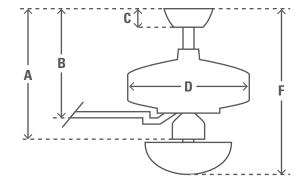

## 122cm (48") GALILEO PRODUCT SPECIFICATION SHEET

Limited Lifetime Motor Warranty is backed by the only company with over 130 years in the fan business

| ENERGY INFORMATION              |                                  |      |
|---------------------------------|----------------------------------|------|
| Airflow (m³/s)                  |                                  | 2.07 |
| CFM at High                     | 4379                             |      |
| RPM                             |                                  | 183  |
| Noise Level                     | < 46dbA overall<br>< 36dbA motor |      |
| Energy Use (W)                  |                                  | 46   |
| FAN DIMENSIONS                  | in                               | cm   |
| (A) Ceiling to Bottom of Fan    | 13.6                             | 34.5 |
| (B) Ceiling to Bottom of Blade  | 9.1                              | 23.1 |
| (C) Ceiling to Bottom of Canopy | 2.7                              | 6.9  |
| (D) Width of Fan Body           | 7.7                              | 19.4 |
| (F) Ceiling to Bottom of Light  | 6.5                              | 16.5 |