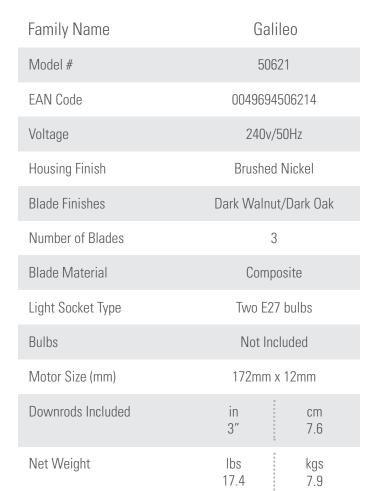

## 122cm (48") GALILEO PRODUCT SPECIFICATION SHEET

Limited Lifetime Motor Warranty is backed by the only company with over 130 years in the fan business

| ENERGY INFORMATION              |                                  |      |
|---------------------------------|----------------------------------|------|
| Airflow (m³/s)                  |                                  | 2.07 |
| CFM at High                     | 4379                             |      |
| RPM                             |                                  | 183  |
| Noise Level                     | < 46dbA overall<br>< 36dbA motor |      |
| Energy Use (W)                  |                                  | 46   |
| FAN DIMENSIONS                  | in                               | cm   |
| (A) Ceiling to Bottom of Fan    | 13.6                             | 34.5 |
| (B) Ceiling to Bottom of Blade  | 9.1                              | 23.1 |
| (C) Ceiling to Bottom of Canopy | 2.7                              | 6.9  |
| (D) Width of Fan Body           | 7.7                              | 19.4 |
| (F) Ceiling to Bottom of Light  | 6.5                              | 16.5 |