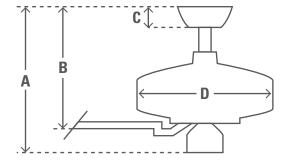

| Limited Lifetime Motor Warranty is backed by the only company |
|---------------------------------------------------------------|
| with over 130 years in the fan business                       |

| ENERGY INFORMATION              |                                  |      |
|---------------------------------|----------------------------------|------|
| Airflow (m³/s)                  |                                  | 2.30 |
| CFM at High                     |                                  | 4869 |
| RPM                             |                                  | 153  |
| Noise Level                     | < 46dbA overall<br>< 36dbA motor |      |
| Energy Use (W)                  |                                  | 59   |
| FAN DIMENSIONS                  | in                               | cm   |
| (A) Ceiling to Bottom of Fan    | 14.0                             | 35.6 |
| (B) Ceiling to Bottom of Blade  | 12.9                             | 32.6 |
| (C) Ceiling to Bottom of Canopy | 3.8                              | 9.7  |
| (D) Width of Fan Body           | 9.5                              | 24.1 |