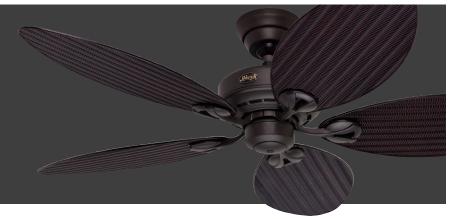

## 137cm (54") PRODUCT SPECIFICATION SHEET

| Family Name       | Bayview                     |  |  |
|-------------------|-----------------------------|--|--|
| Model #           | 24993                       |  |  |
| EAN Code          | 49694249937                 |  |  |
| Voltage           | 240v/50Hz                   |  |  |
| Housing Finish    | New Bronze                  |  |  |
| Blade Finishes    | Antique Dark Plastic Wicker |  |  |
| Number of Blades  | 5                           |  |  |
| Blade Material    | Plastic                     |  |  |
| Light Socket Type | N/A                         |  |  |
| Bulbs             | N/A                         |  |  |
| Motor Size (mm)   | 172mm x 12mm                |  |  |
| Downrods Included | in cm<br>3" 7.6             |  |  |
| Net Weight        | lbs kgs<br>20.9 9.5         |  |  |