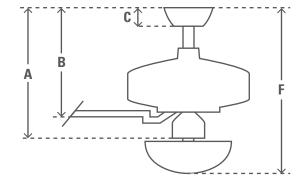

Limited Lifetime Motor Warranty is backed by the only company with over 130 years in the fan business

| ENERGY INFORMATION              |                                  |      |
|---------------------------------|----------------------------------|------|
| Airflow (m³/s)                  | 2.68                             |      |
| CFM at High                     |                                  | 5673 |
| RPM                             |                                  | 190  |
| Noise Level                     | < 46dbA overall<br>< 36dbA motor |      |
| Energy Use (W)                  |                                  | 67   |
| FAN DIMENSIONS                  | in                               | cm   |
| (A) Ceiling to Bottom of Fan    | 13.7                             | 34.9 |
| (B) Ceiling to Bottom of Blade  | 10.1                             | 25.5 |
| (C) Ceiling to Bottom of Canopy | 3.4                              | 8.7  |
| (F) Ceiling to Bottom of Light  | 13.7                             | 34.9 |