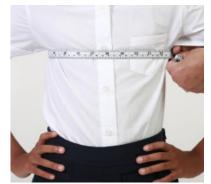

### **CHEST STRAP**

# SHOULDER TO BOTTOM STRAP

AT NIPPLE LINE

SITTING DOWN OVER HIP BONES

SITTING DOWN

| INCHES |
|--------|
|--------|

| <b>INCHES</b> |
|---------------|

|  |  | IN | CHES | 5 |
|--|--|----|------|---|
|  |  |    |      |   |