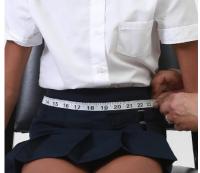

### SIZING AND MEASUREMENT

Phone: 561.747.6920 | cs@ezonpro.com

Custom transportation vests can be designed for a passenger's individual needs.

## **CUSTOM SIZING**

ITEM #

All EZ-ON transportation vests can be custom made to fit the passenger properly.

We need the following measurements to ensure proper fit.

### **CHEST STRAP**

# BOTTOM STRAP

# SHOULDER TO BOTTOM STRAP



AT NIPPLE LINE



SITTING DOWN OVER HIP BONES



SITTING DOWN

| INCHES |
|--------|
|--------|

| <b>INCHES</b> |
|---------------|

|  |  | IN | CHES | 5 |
|--|--|----|------|---|
|  |  |    |      |   |

## STANDARD SIZING

Sizes are according to chest & waist measurements.

#### 103Z, 203PB, 303Z, 403PB, Max2

XS - DARK BLUE (18" - 24")

S - LIGHT BLUE (25" - 32")

M - BURGUNDY (32" - 37")

L - BLACK (37" - 42")

#### **503 LAYDOWN VEST**

XS - DARK BLUE (18" - 24")

S - LIGHT BLUE (23" - 29")

M - BURGUNDY (28" - 34")