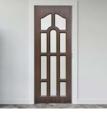

#### Introducing our range of Memory Doors

006-Green

011-Plain

016-Fancy

021-Emerald

026-Vintage Wood

031-Arch

002-Black

007-Grey

012-Yellow

017-Brown Oak

022-Yellow Pad

027-Yellow Tiger

**032-Stained Glass** 

037-Dark Red

003-Brown

008-Light Green

013-Grey Wood

018-Rose

023-Metal Green

028-Half Window

033-Classic White

038-Purple Oak

004-Burgundy

009-0ak

014-Light Wood

019-Yellow Grain

024-Joker Green

029-Modern Window

005-Chocolate

010-Teal

015-Dark