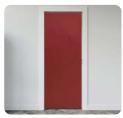

#### Introducing our range of Memory Doors

006-Green

011-Plain

016-Fancy

021-Emerald

026-Vintage Wood

031-Arch

002-Black

007-Grey

012-Yellow

017-Brown Oak

022-Yellow Pad

027-Yellow Tiger

**032-Stained Glass** 

037-Dark Red

003-Brown

008-Light Green

013-Grey Wood

018-Rose

023-Metal Green

028-Half Window

033-Classic White

038-Purple Oak

004-Burgundy

009-0ak

014-Light Wood

019-Yellow Grain

024-Joker Green

029-Modern Window

005-Chocolate

010-Teal

015-Dark