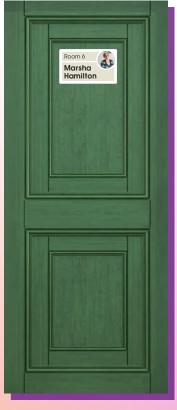

047-Purple Swirl



052-Wood Arch



057-Azure



062-Timberland



067-Baroque



072-Cherry



077-Nut Brown



043-Baby Blue



048-Starry Night



053-Fresh



058-Brown Columns



063-Classic Red



068-Brown Hampton



073-Arrow



078-Steel Grey



044-Classic Teal



049-Wood Block



054-Elegant



059-Temple



064-Deep Grain



069-Cavalier



074-Square Indent







045-Swirl



050-Classic Black



055-Crown



060-Platter



065-Plain Blue



070-Maroon



075-Diamond Wood



080-Violet

## Create your own custom-tailored Memory Door

**Anything is possible!** You can now create a front door that is meaningful to a person, like a front door similar to where they used to live, to be placed on the door to their room in the aged care residence.



Add a door number



Add a door label



Take a photo of a residents door

### You can fully customise your Memory Door to make it uniquely yours

## Let's start creating!

Get in touch with our team today to choose from our wide range of Memory Doors or to discuss how we can create customised Memory Doors for your aged care residence.

03 9882 4905 | sales@thecreativeprinter.com.au

Part of Junction Print Group P/L