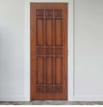

#### Introducing our range of Memory Doors

006-Green

011-Plain

016-Fancy

021-Emerald

026-Vintage Wood

031-Arch

002-Black

007-Grey

012-Yellow

017-Brown Oak

022-Yellow Pad

027-Yellow Tiger

**032-Stained Glass** 

037-Dark Red

003-Brown

008-Light Green

013-Grey Wood

018-Rose

023-Metal Green

028-Half Window

033-Classic White

038-Purple Oak

004-Burgundy

009-0ak

014-Light Wood

019-Yellow Grain

024-Joker Green

029-Modern Window

005-Chocolate

010-Teal

015-Dark