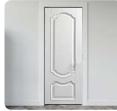

008-Light Green

013-Grey Wood

018-Rose

023-Metal Green

028-Half Window

033-Classic White

038-Purple Oak

004-Burgundy

009-0ak

014-Light Wood

019-Yellow Grain

024-Joker Green

029-Modern Window

005-Chocolate

010-Teal

015-Dark