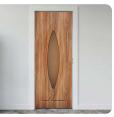

#### Introducing our range of Memory Doors

006-Green

011-Plain

016-Fancy

021-Emerald

026-Vintage Wood

031-Arch

002-Black

007-Grey

012-Yellow

017-Brown Oak

022-Yellow Pad

027-Yellow Tiger

**032-Stained Glass** 

037-Dark Red

003-Brown

008-Light Green

013-Grey Wood

018-Rose

023-Metal Green

028-Half Window

033-Classic White

038-Purple Oak

004-Burgundy

009-0ak

014-Light Wood

019-Yellow Grain

024-Joker Green

029-Modern Window

005-Chocolate

010-Teal

015-Dark

020-Stripe

025-Plain Yellow

030-Vintage Glass

035-Navy

040-Metal Blue

041-Midnight

046-Royal White

051-Oval Glass

056-Cabin

061-Blue Lines

066-Lavish

071-Lush

047-Purple Swirl

052-Wood Arch

057-Azure

062-Timberland

067-Baroque

072-Cherry

077-Nut Brown

043-Baby Blue

048-Starry Night

053-Fresh

058-Brown Columns

063-Classic Red

068-Brown Hampton

073-Arrow

078-Steel Grey

044-Classic Teal

049-Wood Block

054-Elegant

059-Temple

064-Deep Grain

069-Cavalier

074-Square Indent

045-Swirl

050-Classic Black

055-Crown

060-Platter

065-Plain Blue

070-Maroon

075-Diamond Wood

080-Violet