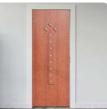

#### Introducing our range of Memory Doors

006-Green

011-Plain

016-Fancy

021-Emerald

026-Vintage Wood

031-Arch

002-Black

007-Grey

012-Yellow

017-Brown Oak

022-Yellow Pad

027-Yellow Tiger

**032-Stained Glass** 

037-Dark Red

003-Brown

008-Light Green

013-Grey Wood

018-Rose

023-Metal Green

028-Half Window

033-Classic White

038-Purple Oak

004-Burgundy

009-0ak

014-Light Wood

019-Yellow Grain

024-Joker Green

029-Modern Window

005-Chocolate

010-Teal

015-Dark