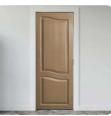

#### Introducing our range of Memory Doors

006-Green

011-Plain

016-Fancy

021-Emerald

026-Vintage Wood

031-Arch

002-Black

007-Grey

012-Yellow

017-Brown Oak

022-Yellow Pad

027-Yellow Tiger

**032-Stained Glass** 

037-Dark Red

003-Brown

008-Light Green

013-Grey Wood

018-Rose

023-Metal Green

028-Half Window

033-Classic White

038-Purple Oak

004-Burgundy

009-0ak

014-Light Wood

019-Yellow Grain

024-Joker Green

029-Modern Window

005-Chocolate

010-Teal

015-Dark