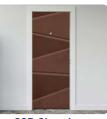

#### Introducing our range of Memory Doors

006-Green

011-Plain

016-Fancy

021-Emerald

026-Vintage Wood

031-Arch

002-Black

007-Grey

012-Yellow

017-Brown Oak

022-Yellow Pad

027-Yellow Tiger

**032-Stained Glass** 

037-Dark Red

003-Brown

008-Light Green

013-Grey Wood

018-Rose

023-Metal Green

028-Half Window

033-Classic White

038-Purple Oak

004-Burgundy

009-0ak

014-Light Wood

019-Yellow Grain

024-Joker Green

029-Modern Window

005-Chocolate

010-Teal

015-Dark