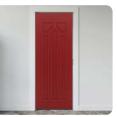

#### Introducing our range of Memory Doors

006-Green

011-Plain

016-Fancy

021-Emerald

026-Vintage Wood

031-Arch

002-Black

007-Grey

012-Yellow

017-Brown Oak

022-Yellow Pad

027-Yellow Tiger

**032-Stained Glass** 

037-Dark Red

003-Brown

008-Light Green

013-Grey Wood

018-Rose

023-Metal Green

028-Half Window

033-Classic White

038-Purple Oak

004-Burgundy

009-0ak

014-Light Wood

019-Yellow Grain

024-Joker Green

029-Modern Window

005-Chocolate

010-Teal

015-Dark