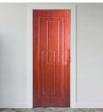

#### Introducing our range of Memory Doors

006-Green

011-Plain

016-Fancy

021-Emerald

026-Vintage Wood

031-Arch

002-Black

007-Grey

012-Yellow

017-Brown Oak

022-Yellow Pad

027-Yellow Tiger

**032-Stained Glass** 

037-Dark Red

003-Brown

008-Light Green

013-Grey Wood

018-Rose

023-Metal Green

028-Half Window

033-Classic White

038-Purple Oak

004-Burgundy

009-0ak

014-Light Wood

019-Yellow Grain

024-Joker Green

029-Modern Window

005-Chocolate

010-Teal

015-Dark

020-Stripe

025-Plain Yellow

030-Vintage Glass

035-Navy

040-Metal Blue

041-Midnight

046-Royal White

051-Oval Glass

056-Cabin

061-Blue Lines

066-Lavish

071-Lush

047-Purple Swirl

052-Wood Arch

057-Azure

062-Timberland

067-Baroque

072-Cherry

077-Nut Brown

043-Baby Blue

048-Starry Night

053-Fresh

058-Brown Columns

063-Classic Red

068-Brown Hampton

073-Arrow

078-Steel Grey

044-Classic Teal

049-Wood Block

054-Elegant

059-Temple

064-Deep Grain

069-Cavalier

074-Square Indent

045-Swirl

050-Classic Black

055-Crown

060-Platter

065-Plain Blue

070-Maroon

075-Diamond Wood

080-Violet