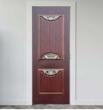

#### Introducing our range of Memory Doors

006-Green

011-Plain

016-Fancy

021-Emerald

026-Vintage Wood

031-Arch

002-Black

007-Grey

012-Yellow

017-Brown Oak

022-Yellow Pad

027-Yellow Tiger

**032-Stained Glass** 

037-Dark Red

003-Brown

008-Light Green

013-Grey Wood

018-Rose

023-Metal Green

028-Half Window

033-Classic White

038-Purple Oak

004-Burgundy

009-0ak

014-Light Wood

019-Yellow Grain

024-Joker Green

029-Modern Window

005-Chocolate

010-Teal

015-Dark