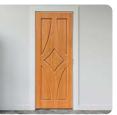

#### Introducing our range of Memory Doors

006-Green

011-Plain

016-Fancy

021-Emerald

026-Vintage Wood

031-Arch

002-Black

007-Grey

012-Yellow

017-Brown Oak

022-Yellow Pad

027-Yellow Tiger

**032-Stained Glass** 

037-Dark Red

003-Brown

008-Light Green

013-Grey Wood

018-Rose

023-Metal Green

028-Half Window

033-Classic White

038-Purple Oak

004-Burgundy

009-0ak

014-Light Wood

019-Yellow Grain

024-Joker Green

029-Modern Window

005-Chocolate

010-Teal

015-Dark