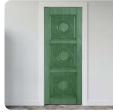

#### Introducing our range of Memory Doors

006-Green

011-Plain

016-Fancy

021-Emerald

026-Vintage Wood

031-Arch

002-Black

008-Light Green

013-Grey Wood

018-Rose

023-Metal Green

028-Half Window

033-Classic White

038-Purple Oak

004-Burgundy