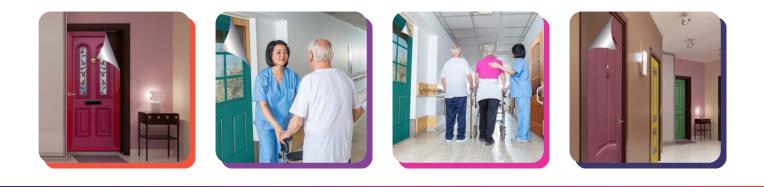

#### What are Memory Doors and what makes them special?

Aged Care residences can be confusing for some people to find their way around, particularly when all doors in a hallway can look the same. This can be particularly confusing and distressing for those people living with dementia. Memory Doors are an easy solution to help people recognise and find their room, supporting their wellbeing, privacy and sense of safety.

They can also transform impersonal hallways that are often found in Aged Care residences to be more homelike, creating a more comforting and friendly space to reside in.