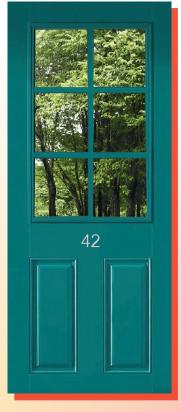

#### Introducing our range of Memory Doors

006-Green

011-Plain

016-Fancy

021-Emerald

026-Vintage Wood

031-Arch

002-Black

007-Grey

012-Yellow

017-Brown Oak

022-Yellow Pad

027-Yellow Tiger

**032-Stained Glass** 

037-Dark Red

003-Brown

008-Light Green

013-Grey Wood

018-Rose

023-Metal Green

028-Half Window

033-Classic White

038-Purple Oak

004-Burgundy