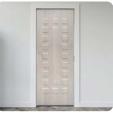

#### Introducing our range of Memory Doors

006-Green

011-Plain

016-Fancy

021-Emerald

026-Vintage Wood

031-Arch

002-Black

007-Grey

012-Yellow

017-Brown Oak

022-Yellow Pad

027-Yellow Tiger

**032-Stained Glass** 

037-Dark Red

003-Brown

008-Light Green

013-Grey Wood

018-Rose

023-Metal Green

028-Half Window

033-Classic White

038-Purple Oak

004-Burgundy

009-0ak

014-Light Wood

019-Yellow Grain

024-Joker Green

029-Modern Window

005-Chocolate

010-Teal

015-Dark