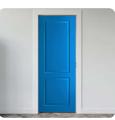

#### Introducing our range of Memory Doors

006-Green

011-Plain

016-Fancy

021-Emerald

026-Vintage Wood

031-Arch

002-Black

007-Grey

012-Yellow

017-Brown Oak

022-Yellow Pad

027-Yellow Tiger

**032-Stained Glass** 

037-Dark Red

003-Brown

008-Light Green

013-Grey Wood

018-Rose

023-Metal Green

028-Half Window

033-Classic White

038-Purple Oak

004-Burgundy

009-0ak

014-Light Wood

019-Yellow Grain

024-Joker Green

029-Modern Window

005-Chocolate

010-Teal

015-Dark