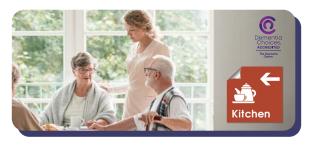

#### **Dementia Certified Range**

The print decals in the Dementia Certified range have been accredited by The Dementia Centre and has successfully met stringent dementia-friendly standards. They've been thoughtfully designed to assist people living with dementia in navigating complex environments such as aged care residences. The eye-catching signage helps orientate people whilst mirror covers, personalised memory photo collages and wall prints create familiarity and comfort.

#### **Wayfinding Signage**

Accessibility and safety are key when it comes to signage in aged care environments. The versatile and adaptive signage decals at The Creative Printer helps with recognition, navigation and independence. They're available in several familiar fonts, formats, colours and symbols to make a space inviting yet informative.