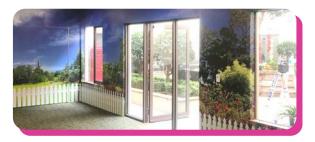

#### **Wall Art**

Brighten the environment and lift the spirits of staff, visitors and residents with vibrant, photorealistic-finished interior and exterior wall art. They're perfect for use in hallways, dining rooms, lounge areas, reception areas and outdoor walls, making any space more inviting and less clinical.