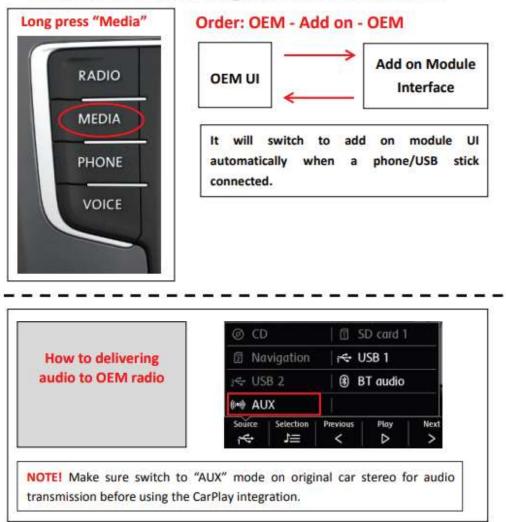

## How to switch from Original to Add-on interface

**Apple CarPlay** 

Touch to control all functions of Apple CarPlay

NOTE! Please disconnect the Bluetooth connection between the phone and car stereo when using Apple CarPlay.