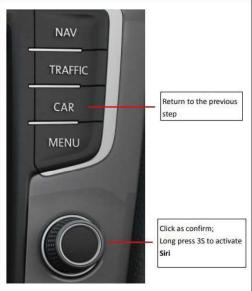

## How to switch from Original to Add-on interface

**Apple CarPlay** 

Touch to control all functions of Apple CarPlay

NOTE! Please disconnect the Bluetooth connection between the phone and car stereo when using Apple CarPlay.