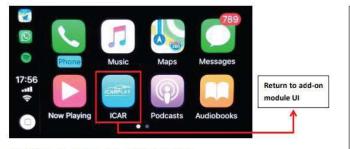

## How to switch from Original to Add-on interface

**Apple CarPlay** 

Touch to control all functions of Apple CarPlay

NOTE! Please disconnect the Bluetooth connection between the phone and car stereo when using Apple CarPlay.