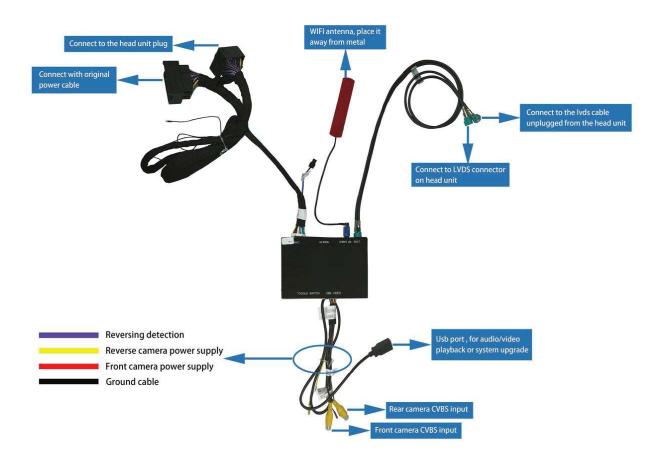

500- CarPlay/Android Auto Camera interface

### DIP switch setup:

Models with stock 5.8" - (1, 2 & 5 ON and the rest OFF)





Models with stock 8" screen - (1, 2, 5 & 6 ON and the rest OFF)



Not compatible with 9.2" screen models.

#### Read these notes

- 1. A power wire may need to be pulled from the taillight to the interface to get the backup camera to work.
- 2. The sound is via AUX or AMI. In case MEDIA-IN is not active, an AMI-AUX cable must be connected for sound. You can order this as an option: MMI-97840 (sold separately). You only need to plug in the AMI cable to activate the AUX function.

- 3. Operation via screen; steering wheel buttons do not work (except volume).
- 4. Please disconnect the Bluetooth connection between the phone and car stereo when using Apple CarPlay.



## Volkswagen carplay connection

#### **Installation Guide:**

Normally the glove box has three bolts at the top, two bolts at the bottom and one bolt in the centre. In some cases, you have to release the clip-holder of the big cable-tree and make space for the interface and to take out the multimedia interface. Push the door holders up or down to get them out of the frame.

You will need some BECKER radio release keys to remove the 5F unit from the glove box. We do sell these separately also if needed but these are normally provided with the radio handbook in the car.

The LVDS connection on the MIB 5F din unit will be teal or pink/purple. It is not the yellow one.

The kit come with a VW microphone. You can either retain the stock VW microphone or add the new one supplied with the kit