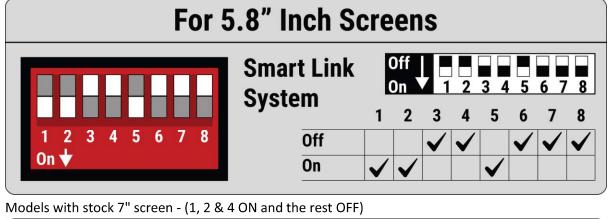

### DIP switch setup:

Models with stock 5.8" - (1, 2 & 5 ON and the rest OFF)

Models with stock 8" screen - (1, 2, 5 & 6 ON and the rest OFF)

Not compatible with 9.2" screen models.