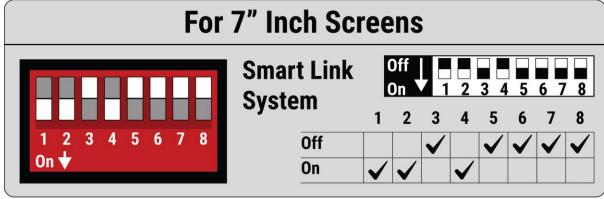

### DIP switch setup:

Models with stock 5.8" - (1, 2 & 5 ON and the rest OFF)

Models with stock 8" screen - (1, 2, 5 & 6 ON and the rest OFF)

Not compatible with 9.2" screen models.