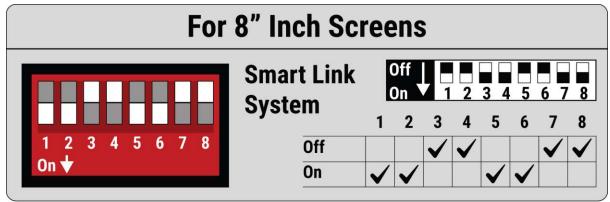

### DIP switch setup:

Models with stock 5.8" - (1, 2 & 5 ON and the rest OFF)

Models with stock 8" screen - (1, 2, 5 & 6 ON and the rest OFF)

Not compatible with 9.2" screen models.