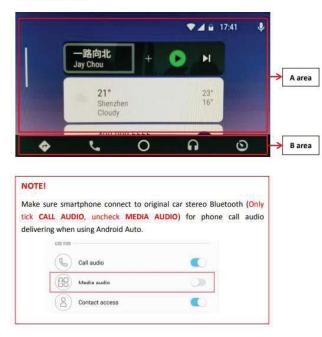

ne.

The kit come with a VW microphone. You can either retain the stock VW microphone or add the new one supplied with the kit (if you didn't have a stock microphone). Follow the blue wires with the quick release plug. Keep it as it is if you have the factory microphone. If you are adding the new one, then unplug it and plug in the new microphone cable and fit the new microphone in at the roof mounted light switch where the factory microphones are usually fitted.

## WWW.AWTUNING.CO.UK - SALES@AWTUNING.CO.UK

# **Operation Instruction:**

## How to switch from Original to Add-on interface



**Apple CarPlay** 



Touch to control all functions of Apple CarPlay



NOTE! Please disconnect the Bluetooth connection between the phone and car stereo when using Apple CarPlay.

#### Android Auto



Touch to control all functions of Android Auto