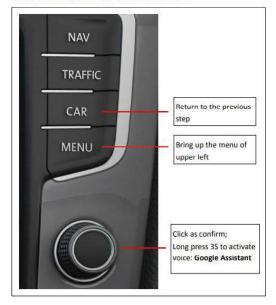

ther retain the stock VW microphone or add the new one supplied with the kit (if you didn't have a stock microphone). Follow the blue wires with the quick release plug. Keep it as it is if you have the factory microphone. If you are adding the new one, then unplug it and plug in the new microphone cable and fit the new microphone in at the roof mounted light switch where the factory microphones are usually fitted.

## WWW.AWTUNING.CO.UK - SALES@AWTUNING.CO.UK

# **Operation Instruction:**

## How to switch from Original to Add-on interface



**Apple CarPlay** 



Touch to control all functions of Apple CarPlay



NOTE! Please disconnect the Bluetooth connection between the phone and car stereo when using Apple CarPlay.

#### Android Auto



Touch to control all functions of Android Auto