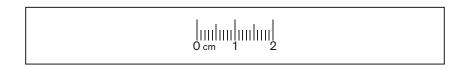

## **BRACELET SIZE GUIDE**

Measure an existing Trollbeads bracelet to find the desired size.

- To get the best results, you will need to go to the 'printing option' before printing and ensure that the 'Page scaling' option is set to 'None' in the print dialogue box.
- The Bracelet Size Guide must be printed on a full A4 size page. To check that the Bracelet Size
  Guide has been printed properly, take a ruler and measure the sample below. It should measure
  exactly 2 cm.