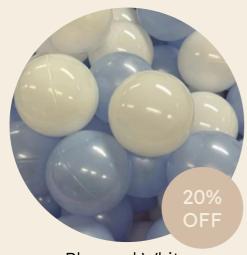

# $\begin{array}{c} \text{BALLS} \\ +200 \end{array}$

White, Grey and Light Grey
NOW: \$112
WAS:\$140.00

Blue and White NOW: \$112 WAS: \$140.00

Pink, White and Grey
NOW: \$112
WAS: \$140.00

Pink, Blue, Yellow and Pearl NOW: \$112 WAS: \$140.00