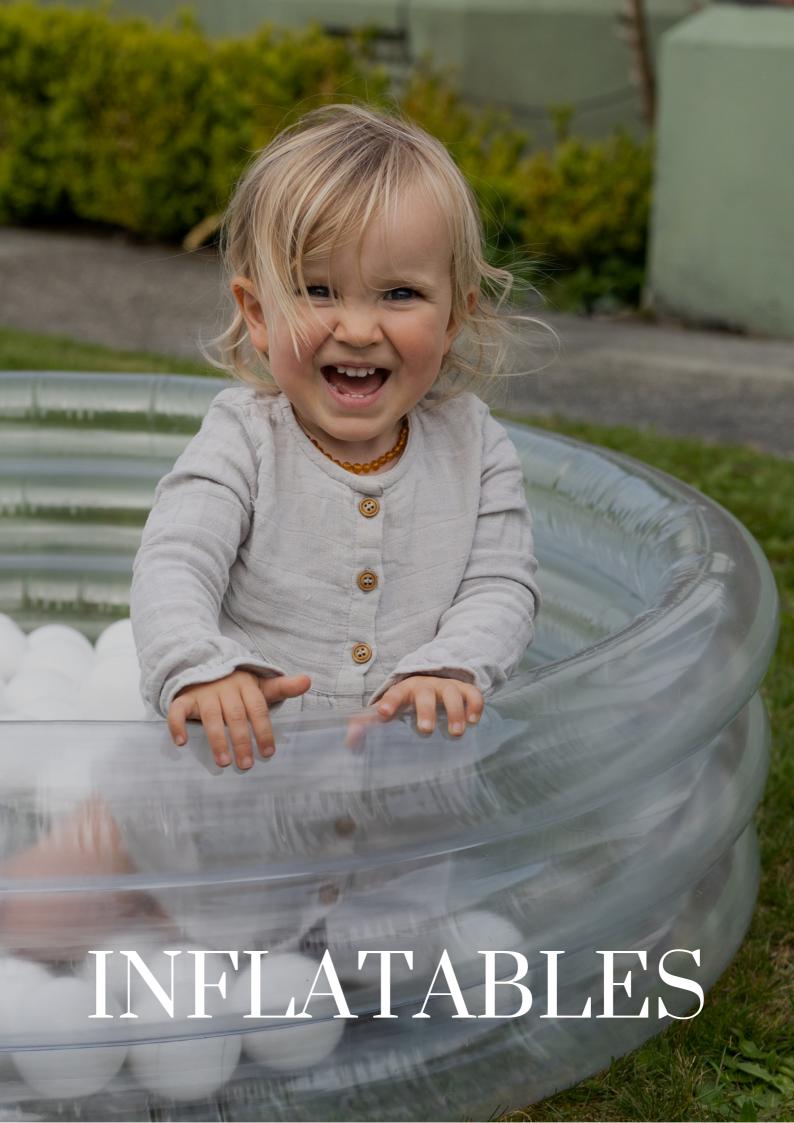

# INFLATABLE POOL

WHEN YOU SPEND OVER \$500 BETWEEN 17TH AND 27TH NOVEMBER

#### INFLATABLE POOLS

Introducing our new summer pool collection just in time for the warmer weather! A cool, refreshing addition to your backyard that will keep your kids entertained for hours. These pools will create so much fun for your children. Setting up the pool is the easy part! Select a spot on your lawn, inflate the pool, add water and it is ready to go. Or you can use it as an inflatable ball pit by adding our range of CE certified play balls.

Inflatable Pool Stand Out
NOW: \$77
WAS: \$110.00

Inflatable Pool Minimalist
NOW: \$77
WAS: \$110.00

30% OFF

Inflatable Pool Classic NOW: \$77 WAS: \$110.00