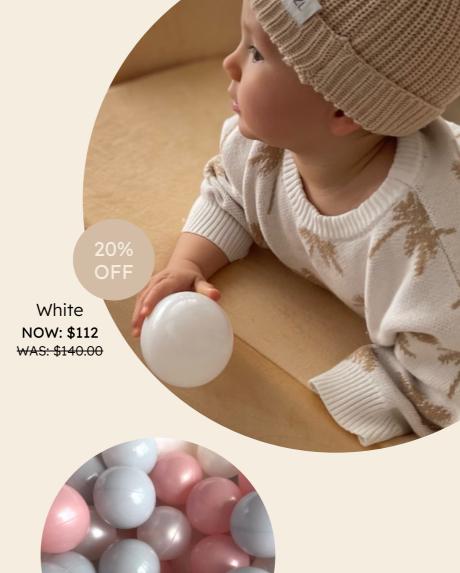

# $\begin{array}{c} \text{BALLS} \\ +200 \end{array}$

White, Grey and Light Grey
NOW: \$112
WAS:\$140.00

Blue and White NOW: \$112 WAS: \$140.00

Pink, White and Grey
NOW: \$112
WAS: \$140.00

Pink, Blue, Yellow and Pearl NOW: \$112 WAS: \$140.00