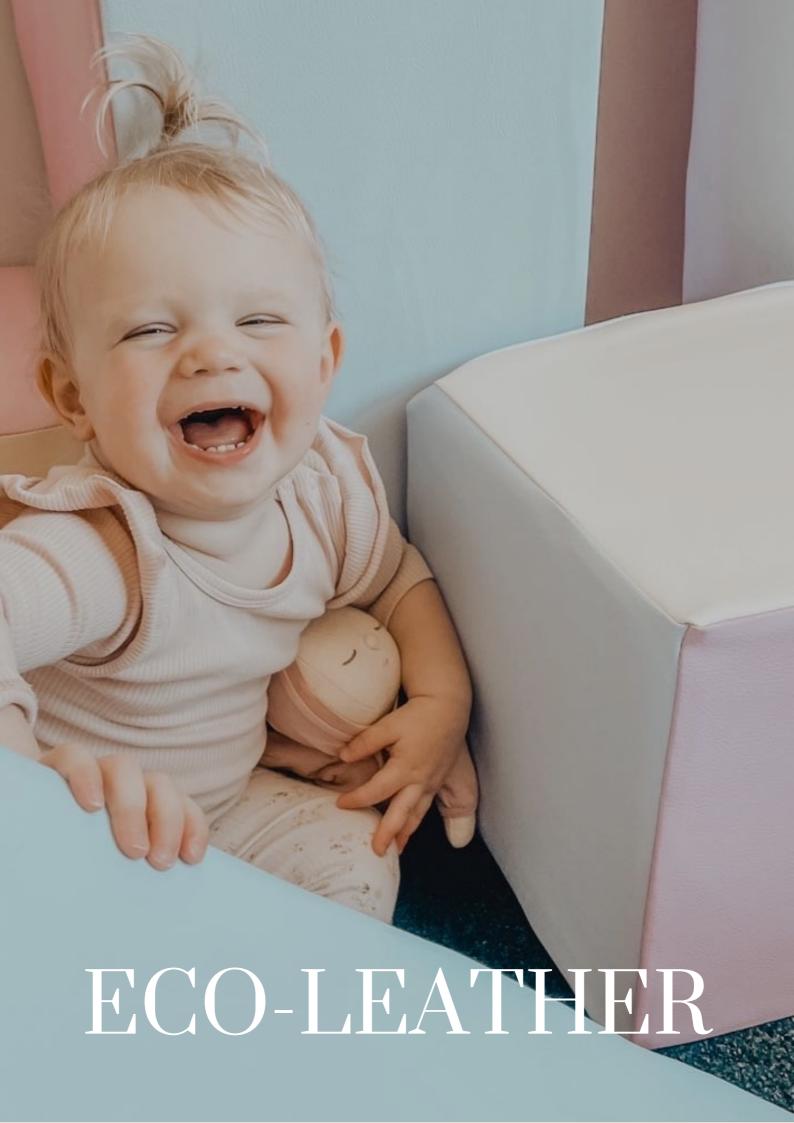

# ECO-LEATHER SOFT PLAY SET + TUNNEL AND TENT

Eco Leather Tent - Beige NOW: \$112 WAS: \$160.00

Eco Leather Tunnel - Beige
NOW: \$98
WAS: \$140.00

Eco Leather Tent - Grey
NOW: \$112
WAS: \$160.00

Eco Leather Tunnel - Grey
NOW: \$98
WAS: \$140.00