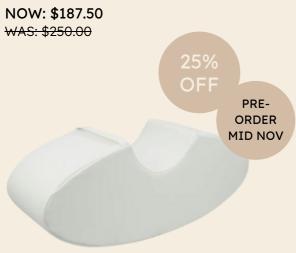

#### ECO LEATHER ROCKERS

Eco Leather Rocker - Beige

Eco Leather Rocker - Pastel

Eco Leather Rocker - White

NOW: \$187.50 WAS: \$250.00

Eco Leather Rocker - Grey and White

NOW: \$187.50 WAS: \$250.00

Eco Leather Rocker - Blue and White

NOW: \$187.50 WAS: \$250.00

Eco Leather Rocker - Pink and White

NOW: \$187.50 WAS: \$250.00

BOUCLE