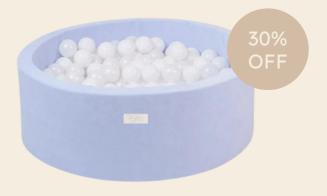

## VELVET BALL PITS

**ALL NOW: \$203** 

WAS: \$290.00

Velvet Foam Grey Ball Pit -200 Blue, Pink, Pearl and Grey Balls

Velvet Foam Blue Ball Pit - 200 White and Pearl Balls

#### VELVET BALL PITS

**ALL NOW: \$203** 

WAS: \$290.00

Velvet Foam Pink Ball Pit - 200 White, Pink, Pearl Balls

Velvet Foam Grey Ball Pit - 200 White, Grey and Pearl Balls

Velvet Foam Burnt Orange Ball Pit - 200 White and Pearl Balls

Velvet Foam Purple Ball Pit - 200 White and Pearl Balls

Velvet Foam Grey Ball Pit - 200 White, Pearl and Pink Balls

Velvet Foam Grey Ball Pit - 200 Teal, Pastel Pink, Pastel Blue and Transparent Balls