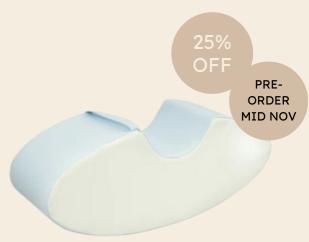

#### ECO LEATHER ROCKERS

Eco Leather Rocker - Beige

Eco Leather Rocker - Pastel

Eco Leather Rocker - White

NOW: \$187.50 WAS: \$250.00

Eco Leather Rocker - Grey and White

NOW: \$187.50 WAS: \$250.00

Eco Leather Rocker - Blue and White

NOW: \$187.50 WAS: \$250.00

Eco Leather Rocker - Pink and White

NOW: \$187.50 WAS: \$250.00

BOUCLE