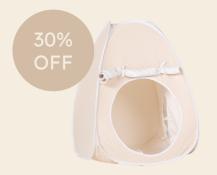

# ECO-LEATHER SOFT PLAY SET + TUNNEL AND TENT

Eco Leather Tent - Beige NOW: \$112 WAS: \$160.00

Eco Leather Tunnel - Beige
NOW: \$98
WAS: \$140.00

Eco Leather Tent - Grey
NOW: \$112
WAS: \$160.00

Eco Leather Tunnel - Grey
NOW: \$98
WAS: \$140.00