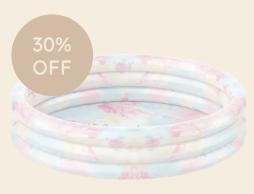

#### INFLATABLE POOLS

Introducing our new summer pool collection just in time for the warmer weather! A cool, refreshing addition to your backyard that will keep your kids entertained for hours. These pools will create so much fun for your children. Setting up the pool is the easy part! Select a spot on your lawn, inflate the pool, add water and it is ready to go. Or you can use it as an inflatable ball pit by adding our range of CE certified play balls.

Inflatable Pool Stand Out
NOW: \$77
WAS: \$110.00

Inflatable Pool Minimalist
NOW: \$77
WAS: \$110.00

30% OFF

Inflatable Pool Classic NOW: \$77 WAS: \$110.00