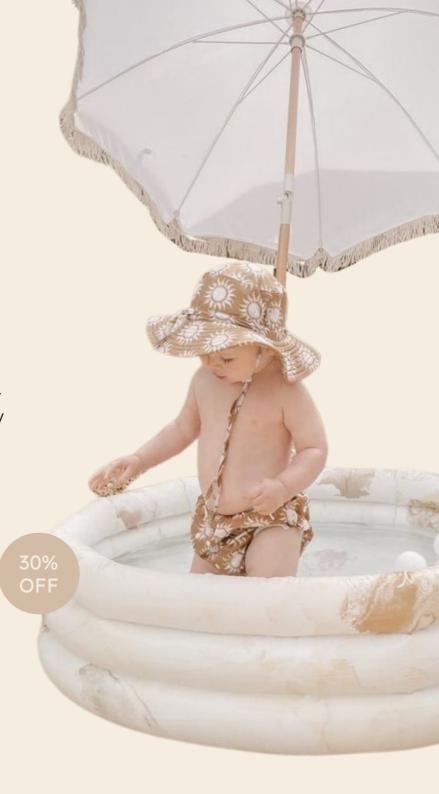

#### INFLATABLE POOLS

Introducing our new summer pool collection just in time for the warmer weather! A cool, refreshing addition to your backyard that will keep your kids entertained for hours. These pools will create so much fun for your children. Setting up the pool is the easy part! Select a spot on your lawn, inflate the pool, add water and it is ready to go. Or you can use it as an inflatable ball pit by adding our range of CE certified play balls.

Inflatable Pool Stand Out
NOW: \$77
WAS: \$110.00

Inflatable Pool Minimalist
NOW: \$77
WAS: \$110.00

30% OFF

Inflatable Pool Classic NOW: \$77 WAS: \$110.00