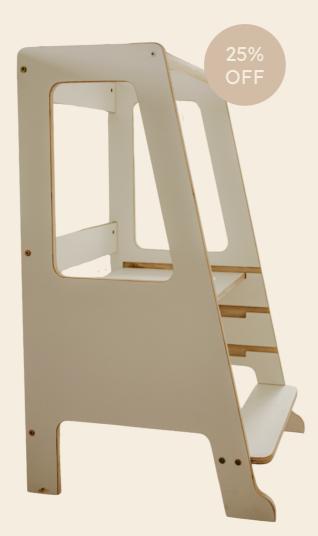

#### WOODEN LEARNING TOWER

Whether it be in the kitchen, bathroom...or any other surface out of reach, the Kitchen Helper/Learning Tower is here to help your child participate in activities. They are a great addition to your home and will benefit you and your child encouraging independence and involvement in everyday tasks. It will also entail a stress-free kitchen as there will be no little ones under your feet while cooking.

Learning Towers will allow for your child to observe the next stages of preparing dishes, but also take an active part which therefore helps in brain development.

Our Learning Towers are extremely stable and allows you to adjust the height of the platform and change it to the size of your child.

Wooden Scandi Learning Tower

NOW: \$180 WAS: \$240.00