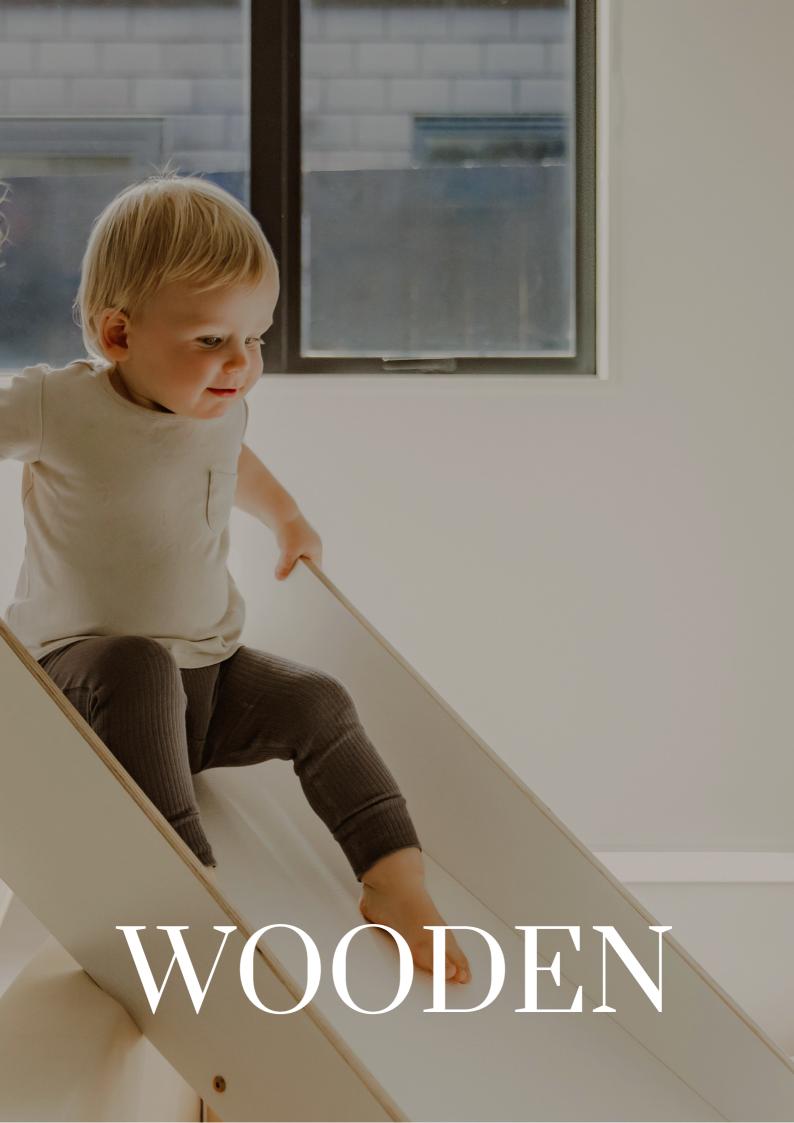

Which child does not dream of a slide at home? Create a home playground for your child and prevent boredom during bad weather! Comfortable two steps allow kids to easily climb to the top of the slide, while rounded, smooth edges ensure that kids do not get hurt while playing. Comfortable handles make climbing the slide easy and pleasurable, while also making it easy to move around the house.

Wooden Scandi Style Slide

NOW: \$262.50 WAS: \$350.00 25% OFF

Balance Board NOW: \$70 WAS: \$100.00

Balance Board With Felt NOW: \$70 WAS: \$100.00