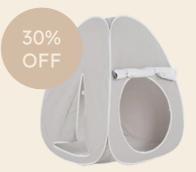

#### ECO LEATHER ROCKERS

Eco Leather Rocker - Beige

Eco Leather Rocker - Pastel

Eco Leather Rocker - White

NOW: \$187.50 WAS: \$250.00

Eco Leather Rocker - Grey and White

NOW: \$187.50 WAS: \$250.00

Eco Leather Rocker - Blue and White

NOW: \$187.50 WAS: \$250.00

Eco Leather Rocker - Pink and White

NOW: \$187.50 WAS: \$250.00

BOUCLE