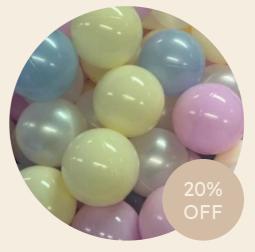

# $\begin{array}{c} \text{BALLS} \\ +200 \end{array}$

White, Grey and Light Grey
NOW: \$112
WAS:\$140.00

Blue and White NOW: \$112 WAS: \$140.00

Pink, White and Grey
NOW: \$112
WAS: \$140.00

Pink, Blue, Yellow and Pearl NOW: \$112 WAS: \$140.00