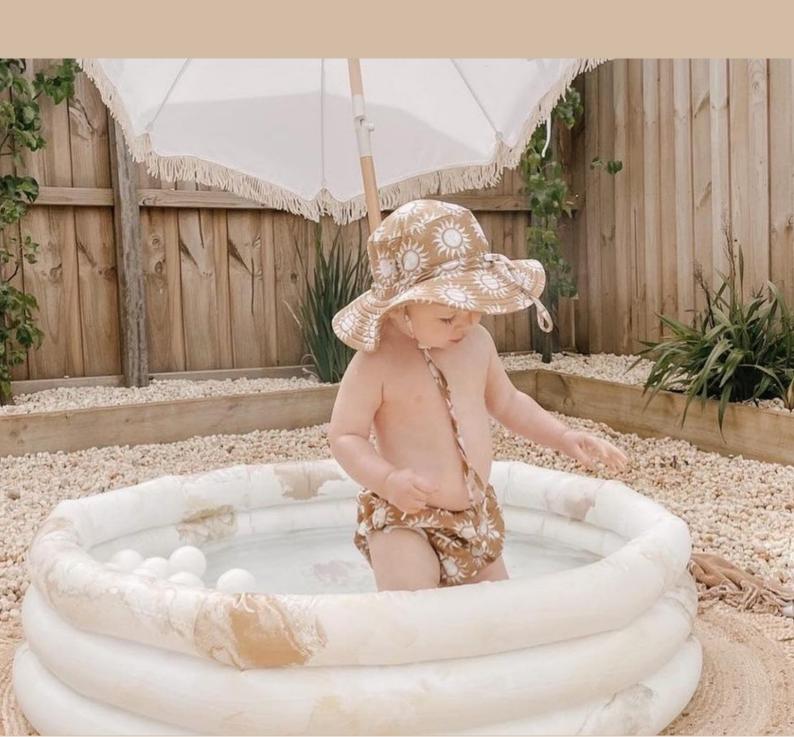

#### INFLATABLE POOLS

Introducing our new summer pool collection just in time for the warmer weather! A cool, refreshing addition to your backyard that will keep your kids entertained for hours. These pools will create so much fun for your children. Setting up the pool is the easy part! Select a spot on your lawn, inflate the pool, add water and it is ready to go. Or you can use it as an inflatable ball pit by adding our range of CE certified play balls.

Inflatable Pool Stand Out
NOW: \$77
WAS: \$110.00

Inflatable Pool Minimalist
NOW: \$77
WAS: \$110.00

30% OFF

Inflatable Pool Classic NOW: \$77 WAS: \$110.00