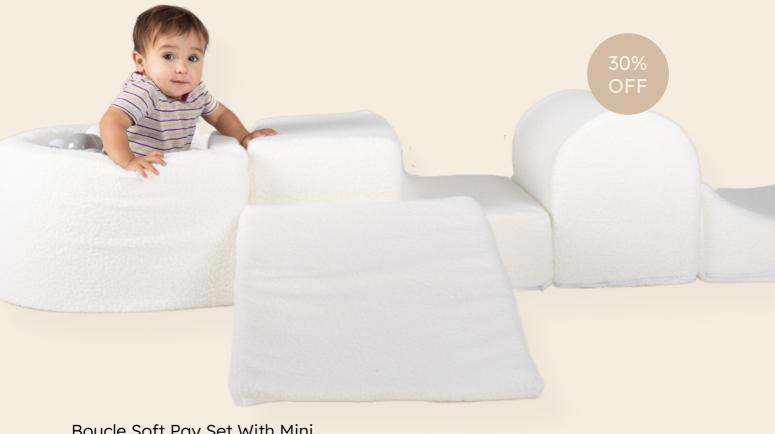

#### BOUCLE SOFT PLAY SET WITH MINI BALL PIT

Boucle Soft Pay Set With Mini Ball Pit + 50 Balls

NOW: \$322 WAS: \$460.00

With our Soft Play set you can now create your own playground at home - and in style! Our recreational blocks not only boost children's imagination, but also teach creative thinking. The four-element set of modules can be used for playing, exercise or to create obstacle courses. Options are endless!