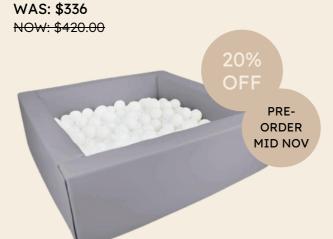

## ECO LEATHER BALL PITS

Eco Leather Pastel Pink Ball Pit - 200

Balls

Eco Leather Grey Ball Pit - 200 Balls

NOW: \$336
WAS: \$420.00

20%
OFF

PREORDER
MID NOV

20% OFF PRE-ORDER MID NOV

Eco Leather Beige Ball Pit - 200 Balls NOW: \$336

20% OFF PRE-ORDER MID NOV

Eco Leather Pastel Blue Ball Pit - 200 Balls

NOW: \$336 WAS: \$420.00

WAS: \$420.00

Eco Leather Pastel Ball Pit - 200 Balls

NOW: \$336 WAS: \$420.00