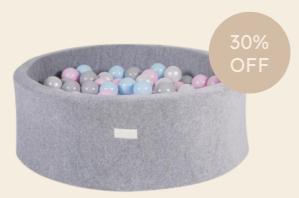

## VELVET BALL PITS

**ALL NOW: \$203** 

WAS: \$290.00

Velvet Foam Grey Ball Pit -200 Blue, Pink, Pearl and Grey Balls

Velvet Foam Blue Ball Pit - 200 White and Pearl Balls

#### VELVET BALL PITS

**ALL NOW: \$203** 

WAS: \$290.00

Velvet Foam Pink Ball Pit - 200 White, Pink, Pearl Balls

Velvet Foam Grey Ball Pit - 200 White, Grey and Pearl Balls

Velvet Foam Burnt Orange Ball Pit - 200 White and Pearl Balls

Velvet Foam Purple Ball Pit - 200 White and Pearl Balls

Velvet Foam Grey Ball Pit - 200 White, Pearl and Pink Balls

Velvet Foam Grey Ball Pit - 200 Teal, Pastel Pink, Pastel Blue and Transparent Balls