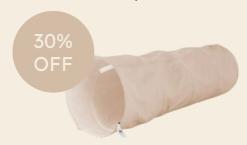

# ECO-LEATHER SOFT PLAY SET + TUNNEL AND TENT

Eco Leather Tent - Beige NOW: \$112 WAS: \$160.00

Eco Leather Tunnel - Beige
NOW: \$98
WAS: \$140.00

Eco Leather Tent - Grey
NOW: \$112
WAS: \$160.00

Eco Leather Tunnel - Grey
NOW: \$98
WAS: \$140.00