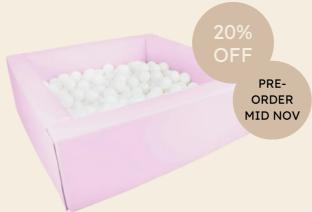

## ECO LEATHER BALL PITS

Eco Leather Pastel Pink Ball Pit - 200

Balls

Eco Leather Grey Ball Pit - 200 Balls

NOW: \$336
WAS: \$420.00

20%
OFF

PREORDER
MID NOV

20% OFF PRE-ORDER MID NOV