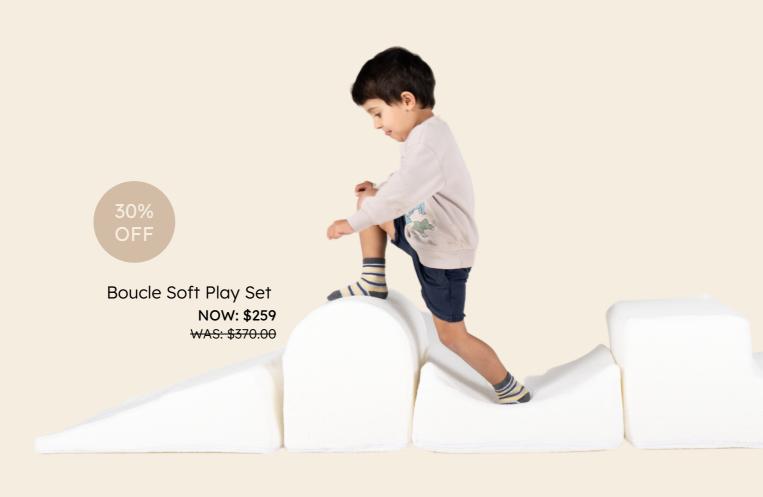

MID NOV

20% OFF PRE-ORDER MID NOV

Eco Leather Beige Ball Pit - 200 Balls NOW: \$336

20% OFF PRE-ORDER MID NOV

Eco Leather Pastel Blue Ball Pit - 200 Balls

NOW: \$336 WAS: \$420.00

WAS: \$420.00

Eco Leather Pastel Ball Pit - 200 Balls

NOW: \$336 WAS: \$420.00

# ECO LEATHER STEP AND SLIDES

**ALL NOW: \$392** 

WAS: \$490.00



## ECO LEATHER STEP AND CLIMB



#### ECO LEATHER CASTLE SOFT PLAY



#### ECO LEATHER ROCKERS



Eco Leather Rocker - Beige



Eco Leather Rocker - Pastel



Eco Leather Rocker - White

NOW: \$187.50 WAS: \$250.00



Eco Leather Rocker - Grey and White

NOW: \$187.50 WAS: \$250.00



Eco Leather Rocker - Blue and White

NOW: \$187.50 WAS: \$250.00



Eco Leather Rocker - Pink and White

NOW: \$187.50 WAS: \$250.00



BOUCLE

#### BOUCLE PLAY SOFT PLAY SET



#### BOUCLE SOFT PLAY SET WITH MINI BALL PIT



Boucle Soft Pay Set With Mini Ball Pit + 50 Balls

NOW: \$322 WAS: \$460.00

With our Soft Play set you can now create your own playground at home - and in style! Our recreational blocks not only boost children's imagination, but also teach creative thinking. The four-element set of modules can be used for playing, exercise or to create obstacle courses. Options are endless!

All our Soft Play Sets are handmade premium quality. The boucle fabric is nice to touch and will also last you a long time. While benefiting the children they also blend into your space lovely due to the neutral colours.





Which child does not dream of a slide at home? Create a home playground for your child and prevent boredom during bad weather! Comfortable two st