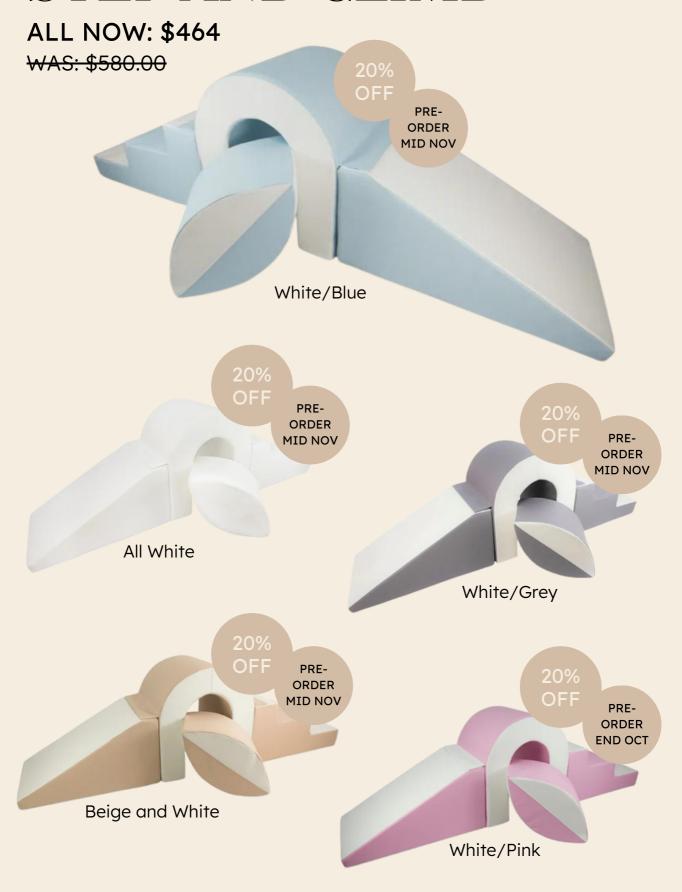

# ECO LEATHER STEP AND SLIDES

**ALL NOW: \$392** 

WAS: \$490.00

## ECO LEATHER STEP AND CLIMB