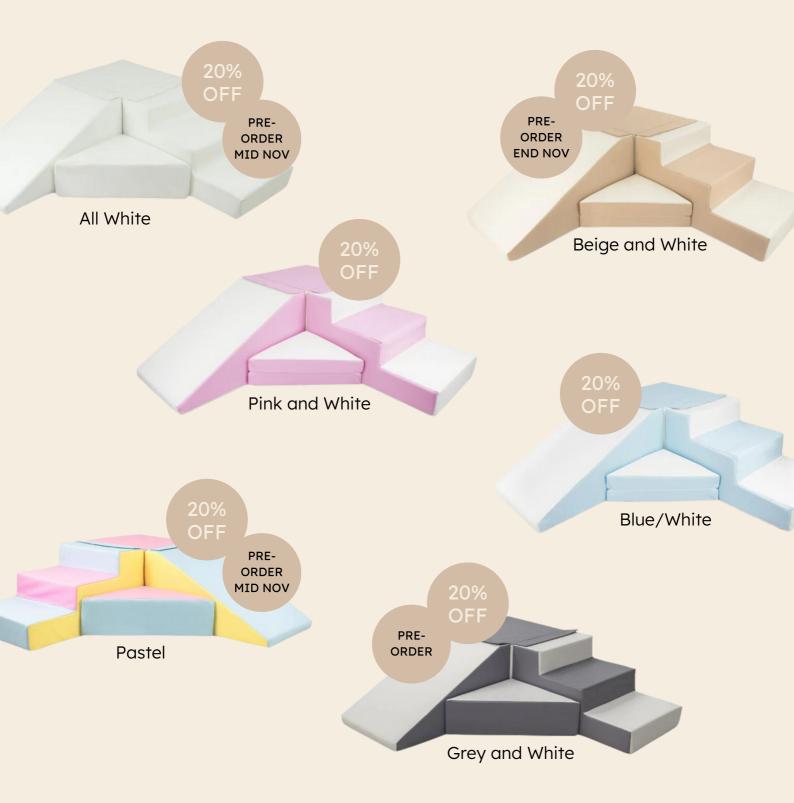

# ECO LEATHER STEP AND SLIDES

**ALL NOW: \$392** 

WAS: \$490.00

## ECO LEATHER STEP AND CLIMB