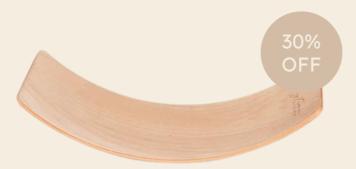

Wooden Scandi Style Slide

NOW: \$262.50 WAS: \$350.00 25% OFF

Balance Board NOW: \$70 WAS: \$100.00

Balance Board With Felt NOW: \$70 WAS: \$100.00