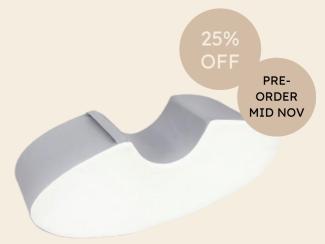

#### ECO LEATHER ROCKERS

Eco Leather Rocker - Beige

Eco Leather Rocker - Pastel

Eco Leather Rocker - White

NOW: \$187.50 WAS: \$250.00

Eco Leather Rocker - Grey and White

NOW: \$187.50 WAS: \$250.00

Eco Leather Rocker - Blue and White

NOW: \$187.50 WAS: \$250.00

Eco Leather Rocker - Pink and White

NOW: \$187.50 WAS: \$250.00

BOUCLE