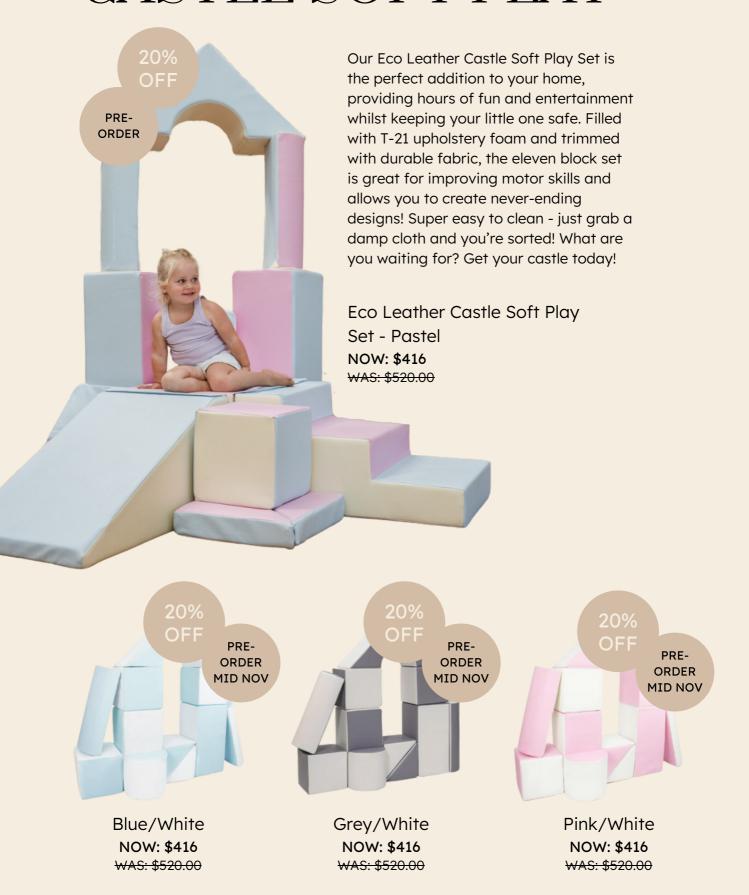

T + TUNNEL AND TENT





Eco Leather Tent - Beige NOW: \$112 WAS: \$160.00



Eco Leather Tunnel - Beige
NOW: \$98
WAS: \$140.00



Eco Leather Tent - Grey
NOW: \$112
WAS: \$160.00



Eco Leather Tunnel - Grey
NOW: \$98
WAS: \$140.00

## ECO LEATHER BALL PITS



Eco Leather Pastel Pink Ball Pit - 200

Balls



Eco Leather Grey Ball Pit - 200 Balls

NOW: \$336
WAS: \$420.00

20%
OFF

PREORDER
MID NOV

20% OFF PRE-ORDER MID NOV

Eco Leather Beige Ball Pit - 200 Balls NOW: \$336

20% OFF PRE-ORDER MID NOV

Eco Leather Pastel Blue Ball Pit - 200 Balls

NOW: \$336 WAS: \$420.00

WAS: \$420.00

Eco Leather Pastel Ball Pit - 200 Balls

NOW: \$336 WAS: \$420.00

# ECO LEATHER STEP AND SLIDES

**ALL NOW: \$392** 

WAS: \$490.00



## ECO LEATHER STEP AND CLIMB



#### ECO LEATHER CASTLE SOFT PLAY



#### ECO LEATHER ROCKERS



Eco Leather Rocker - Beige



Eco Leather Rocker - Pastel



Eco Leather Rocker - White

NOW: \$187.50 WAS: \$250.00



Eco Leather Rocker - Grey and White

NOW: \$187.50 WAS: \$250.00



Eco Leather Rocker - Blue and White

NOW: \$187.50 WAS: \$250.00



Eco Leather Rocker - Pink and White

NOW: \$187.50 WAS: \$250.00



BOUCLE

#### BOUCLE PLAY SOFT PLAY SET



#### BOUCLE SOFT PLAY SET WITH MINI BALL PIT



Boucle Soft Pay Set With Mini Ball Pit + 50 Balls

NOW: \$322 WAS: \$460.00

With our Soft Play set you can now create your own playground at home - and in style! Our recreational blocks not only boost children's imagination, but also teach creative thinking. The four-element set of modules can be used for playing, exercise or to create obstacle courses.