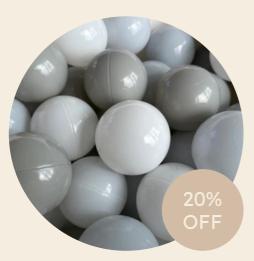

# $\begin{array}{c} \text{BALLS} \\ +200 \end{array}$

White, Grey and Light Grey
NOW: \$112
WAS:\$140.00

Blue and White NOW: \$112 WAS: \$140.00

Pink, White and Grey
NOW: \$112
WAS: \$140.00

Pink, Blue, Yellow and Pearl NOW: \$112 WAS: \$140.00