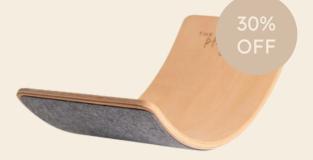

Wooden Scandi Style Slide

NOW: \$262.50 WAS: \$350.00 25% OFF

Balance Board NOW: \$70 WAS: \$100.00

Balance Board With Felt NOW: \$70 WAS: \$100.00