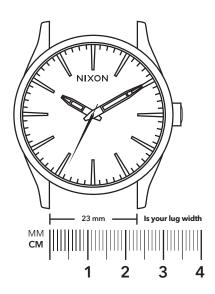

#### Step 3

Lay your watch case, without the band attached, on the measuring tools to the right. Measure the gap between the lugs where the band will connect. Nixon offers bands in 16mm, 20mm and 23mm.

#### **Watches That Work With Nixon Bands**

| Watches mat Work With Mixon Danas                                    |                                                                                                                          |                                                                |
|----------------------------------------------------------------------|--------------------------------------------------------------------------------------------------------------------------|----------------------------------------------------------------|
| 16 mm                                                                | 20 mm                                                                                                                    | 23 mm                                                          |
| Kensington Kensington Leather Kensington Milanese Medium Time Teller | Heat Light-Wave Porter Porter Leather Rival Stratos Stratos Leather Time Teller Time Teller Acetate Time Teller Milanese | 23 mm  High Tide Ripley Sentry Chrono Sentry Leather Sentry SS |
|                                                                      |                                                                                                                          |                                                                |