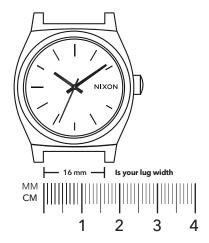

#### Step 3

Lay your watch case, without the band attached, on the measuring tools to the right. Measure the gap between the lugs where the band will connect. Nixon offers bands in 16mm, 20mm and 23mm.

#### **Watches That Work With Nixon Bands**

| Watches mat Work With Mixon Danas                                    |                                                                                                                          |                                                                |
|----------------------------------------------------------------------|--------------------------------------------------------------------------------------------------------------------------|----------------------------------------------------------------|
| 16 mm                                                                | 20 mm                                                                                                                    | 23 mm                                                          |
| Kensington Kensington Leather Kensington Milanese Medium Time Teller | Heat Light-Wave Porter Porter Leather Rival Stratos Stratos Leather Time Teller Time Teller Acetate Time Teller Milanese | 23 mm  High Tide Ripley Sentry Chrono Sentry Leather Sentry SS |
|                                                                      |                                                                                                                          |                                                                |