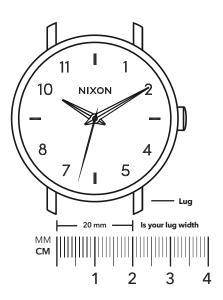

#### Step 3

Lay your watch case, without the band attached, on the measuring tools to the right. Measure the gap between the lugs where the band will connect. Nixon offers bands in 16mm, 20mm and 23mm.

#### **Watches That Work With Nixon Bands**

| Watches mat Work With Mixon Danas                                    |                                                                                                                          |                                                                |
|----------------------------------------------------------------------|--------------------------------------------------------------------------------------------------------------------------|----------------------------------------------------------------|
| 16 mm                                                                | 20 mm                                                                                                                    | 23 mm                                                          |
| Kensington Kensington Leather Kensington Milanese Medium Time Teller | Heat Light-Wave Porter Porter Leather Rival Stratos Stratos Leather Time Teller Time Teller Acetate Time Teller Milanese | 23 mm  High Tide Ripley Sentry Chrono Sentry Leather Sentry SS |
|                                                                      |                                                                                                                          |                                                                |