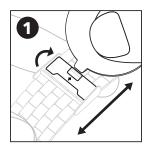

www.nixon.com

- Lay watch face-up on a flat surface.
- Insert adjustment tool in slot and lift bracket where indicated by the arrow.
- Slide bracket to desired size, where watch will fasten.

 Make sure bracket is positioned between links or locking grooves, then snap bracket into place by pushing down latch.