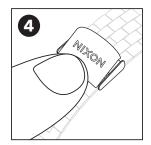

www.nixon.com

- Lay watch face-up on a flat surface.
- Insert adjustment tool in slot and lift bracket where indicated by the arrow.
- Slide bracket to desired size, where watch will fasten.

 Make sure bracket is positioned between links or locking grooves, then snap bracket into place by pushing down latch.

## **WARNING:**

Forcing the bracket latch down when it's not positioned between the links or locking grooves can break it.

• Hook the band on the bracket bar.

- Press clasp down to secure into place. Click!
- You're done and ready to rock your new Nixon!