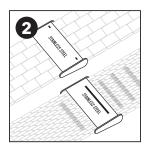

www.nixon.com

- Lay watch face-up on a flat surface.
- Insert adjustment tool in slot and lift bracket where indicated by the arrow.
- Slide bracket to desired size, where watch will fasten.

 Make sure bracket is positioned between links or locking grooves, then snap bracket into place by pushing down latch.