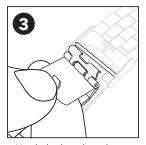

## **WARNING:**

Forcing the bracket latch down when it's not positioned between the links or locking grooves can break it.

• Hook the band on the bracket bar.

- Press clasp down to secure into place. Click!
- You're done and ready to rock your new Nixon!