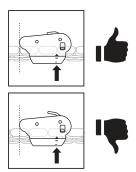

DON'T USE TOO MUCH FORCE OR THE BRACKET CAN BREAK!

## **WARNING:**

Forcing the bracket latch down when it's not positioned between the links or locking grooves can break it.

• Hook the band on the bracket bar.

- Press clasp down to secure into place. Click!
- You're done and ready to rock your new Nixon!