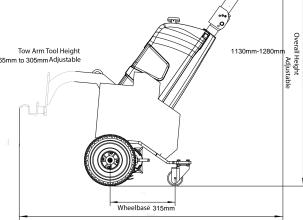

#### **TIRES / CASTERS**

**DRIVE** 

(2) 2x 250x85 Pneumatic rubber tires

Stability casters

(2) 1x 250x85 polyurethane

**DUTY CYCLE** 

Drive Tire Track Width 429mm