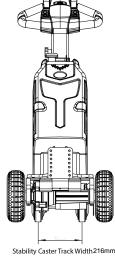

#### **TIRES / CASTERS**

**DRIVE** 

(2) 2x 250x85 Pneumatic rubber tires

Stability casters

(2) 1x 250x85 polyurethane