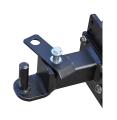

## **TIRES / CASTERS**

**DRIVE** 

(2) 2x 250x85 Pneumatic rubber tires

Stability casters

(2) 1x 250x85 polyurethane

#### **DRIVE**

24-Volt DC 0.5 PS

S2 60 minute rated electric drive motor with heavy duty transaxle housing.

#### **BRAKE**

Electromagnetic brake.

#### **CONTROLS & FEATURES**

Ergonomic control head with (3) height adjustments accommodates different size operators. Wrap around hand guard, dual butterfly travel controls with infinitely variable forward and reverse travel control, reversing switch, key switch, battery discharge indicator and horn as standard equipment.

#### 180 DEGREE ARTICULATING TOW ARM

Spring loaded tow arm articulates for easy turning and comes with both a pin style and frame grab tools for easy integration with many common industrial carts.







**PERFORMANCE** 

**DUTY CYCLE** 









Drive Tire Track Width 429mm

## Maximum gradeability 3% Loaded

10% Unloaded