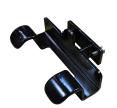

#### 180 DEGREE ARTICULATING TOW ARM

Spring loaded tow arm articulates for easy turning and comes with both a pin style and frame grab tools for easy integration with many common industrial carts.

**PERFORMANCE** 