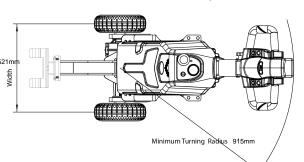

**DUTY CYCLE** 

Drive Tire Track Width 429mm

## Maximum gradeability 3% Loaded

10% Unloaded