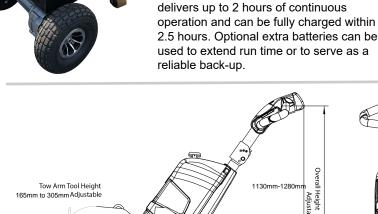

#### **TOWING CAPACITY**

1800kg

**EASY EXCHANGE Lithium Battery System** 24v 20AH battery fits into on-board dock and external 110V 10A charger.

#### **TIRES / CASTERS**

**DRIVE** 

(2) 2x 250x85 Pneumatic rubber tires

Stability casters

(2) 1x 250x85 polyurethane