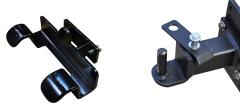

### **180 DEGREE ARTICULATING TOW ARM**

Spring loaded tow arm articulates for easy turning and comes with both a pin style and frame grab tools for easy integration with many common industrial carts.

Improve safety and productivity by reducing the strain involved in the transport of common industrial carts.