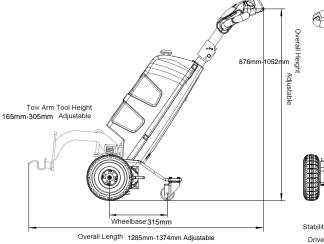

T15

Tugger

**Electric Walkie** 

Stability Caster Track Width 216mm Drive Tire Track Width 429mm

Maximum gradeability 7% Loaded 20% Unloaded