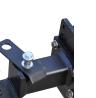

### **180 DEGREE ARTICULATING TOW ARM**

Spring loaded tow arm articulates for easy turning and comes with both a pin style and frame grab tools for easy integration with many common industrial carts.

Improve safety and productivity by reducing the strain involved in the transport of common industrial carts.