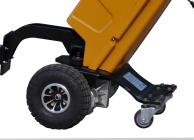

### **TIRES / CASTERS**

Drive 250x85 Pneumatic rubber tires (2) 2x Load (2) 1x 250x85 polyurethane

# DRIVE

24-Volt DC 0.5 PS S2 60 minute rated electric drive motor with heavy duty transaxle housing.

### BRAKE

Electromagnetic brake.