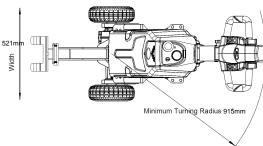

0.5 PS S2 60 minute rated electric drive motor with heavy duty transaxle housing.

### BRAKE

Electromagnetic brake.

### **CONTROLS & FEATURES**

Ergonomic control head with (3) height adjustments accomodates different size operators. Wrap around hand guard, dual butterfly travel controls with infinitely variable forward and reverse travel control, reversing

switch, key switch, battery discharge indicator and horn as standard equipment.

### **180 DEGREE ARTICULATING TOW ARM**

Spring loaded tow arm articulates for easy turning and comes with both a pin style and frame grab tools for easy integration with many common industrial carts.







Improve safety and productivity by reducing the strain involved in the transport of common industrial carts.

T15

Tugger

**Electric Walkie** 





Stability Caster Track Width 216mm Drive Tire Track Width 429mm

Maximum gradeability 7% Loaded 20% Unloaded