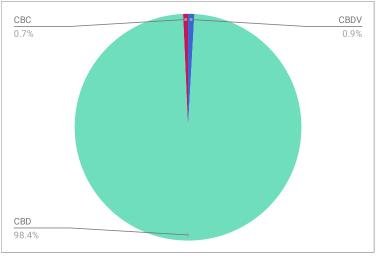

th adjustments for mass conversion)



## Peak Table

| Analyte | Retention Time | Conc. (%) |
|---------|----------------|-----------|
| CBDV    | 2.125          | 0.014     |
| CBD     | 3.169          | 2.54      |
| CBG     |                | ND        |
| THCV    |                | ND        |
| CBDA    |                | ND        |
| CBGA    |                | ND        |
| CBN     |                | ND        |
| THC     |                | ND        |
| THCVA   |                | ND        |
| D8-THC  |                | ND        |
| CBL     |                | ND        |
| CBC     | 8.82           | 0.011     |
| CBNA    |                | ND        |
| THCA    |                | ND        |

### Analysis Conducted By: Angelina Martinez

# **Relative Cannabinoid Concentrations**