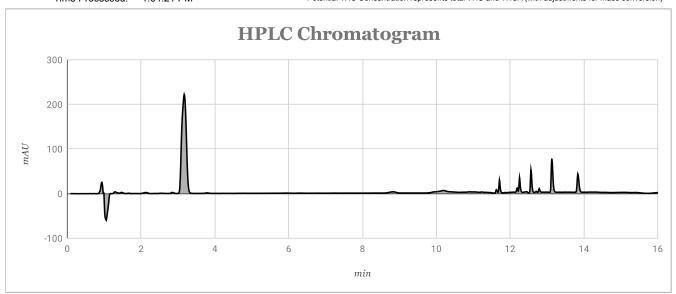

## Peak Table

| Analyte | Retention Time | Conc. (%) |
|---------|----------------|-----------|
| CBDV    | 2.125          | 0.014     |
| CBD     | 3.169          | 2.54      |
| CBG     |                | ND        |
| THCV    |                | ND        |
| CBDA    |                | ND        |
| CBGA    |                | ND        |
| CBN     |                | ND        |
| THC     |                | ND        |
| THCVA   |                | ND        |
| D8-THC  |                | ND        |
| CBL     |                | ND        |
| CBC     | 8.82           | 0.011     |
| CBNA    |                | ND        |
| THCA    |                | ND        |