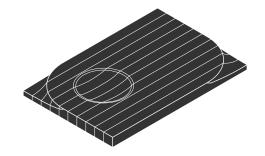

T, SUITE 2A BROOKLYN NY 11232 USA +1 347 450 6668 INFO@MIDUNY.COM



TF-1Axxx shown in images.



# Rettangolo Two-Face Board

#### Info

Designer Ale Preda
Description Double sided cutting board for chopping and food presentation
Country of Manufacture Italy
Materials Maple butcher block (full-length lamellas) with food-safe finish.
Maple sourced from an Forestry
Stewardship Council (FSC) certified mill.
Dimensions 23.65"(W)x15.75"(D)
x1.6"(H)
Packaging 27"(W)x18"(D)x3"(H)

Packaging 27"(W)x18"(D)x3"(H) Packaging Weight 13.2 lbs

## **Product Codes**

Code Two-Face Board: TF Shape 1 Rectangle 2 Square Wood A Maple (Acero) Serial Number 3 digit e.g. 001



MIDUNY LLC © 2020 PAGE 1 OF 2



75 19TH STREET, SUITE 2A BROOKLYN NY 11232 USA +1 347 450 6668 INFO@MIDUNY.COM

#### **Axonometric**



## **Front View**



# **Top Views**





# **Finish**



A | European Maple



MIDUNY LLC © **2020** PAGE 2 OF 2