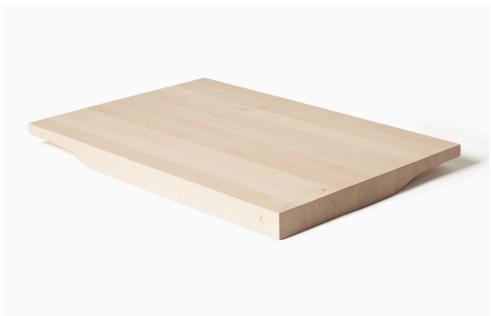

75 19TH STREET, SUITE 2A BROOKLYN NY 11232 USA +1 347 450 6668 INFO@MIDUNY.COM



TF-1Axxx shown in images.



# Rettangolo Two-Face Board

#### Info

Designer Ale Preda
Description Double sided cutting board for chopping and food presentation
Country of Manufacture Italy
Materials Maple butcher block (full-length lamellas) with food-safe finish.
Maple sourced from an Forestry
Stewardship Council (FSC) certified mill.
Dimensions 23.65"(W)x15.75"(D)
x1.6"(H)
Packaging 27"(W)x18"(D)x3"(H)

Packaging 27"(W)x18"(D)x3"(H) Packaging Weight 13.2 lbs

## **Product Codes**

Code Two-Face Board: TF Shape 1 Rectangle 2 Square Wood A Maple (Acero) Serial Number 3 digit e.g. 001



MIDUNY LLC © 2020 PAGE 1 OF 2



75 19TH STREET, SUITE 2A BROOKLYN NY 11232 USA +1 347 450 6668 INFO@MIDUNY.COM

#### **Axonometric**



## **Front View**



# **Top Views**





# **Finish**



A | European Maple



MIDUNY LLC © *