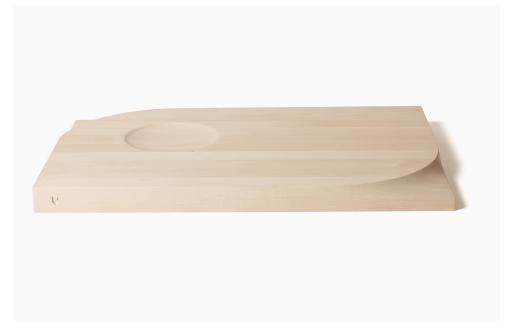

# Rettangolo Two-Face Board

#### Info

Designer Ale Preda
Description Double sided cutting board for chopping and food presentation
Country of Manufacture Italy
Materials Maple butcher block (full-length lamellas) with food-safe finish.
Maple sourced from an Forestry
Stewardship Council (FSC) certified mill.
Dimensions 23.65"(W)x15.75"(D)
x1.6"(H)
Packaging 27"(W)x18"(D)x3"(H)