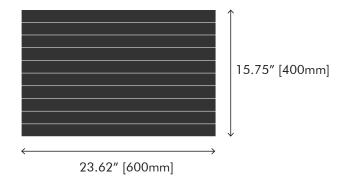

## **Front View**

#### Info

Designer Ale Preda
Description Double sided cutting board for chopping and food presentation
Country of Manufacture Italy
Materials Maple butcher block (full-length lamellas) with food-safe finish.
Maple sourced from an Forestry
Stewardship Council (FSC) certified mill.
Dimensions 23.65"(W)x15.75"(D)
x1.6"(H)
Packaging 27"(W)x18"(D)x3"(H)