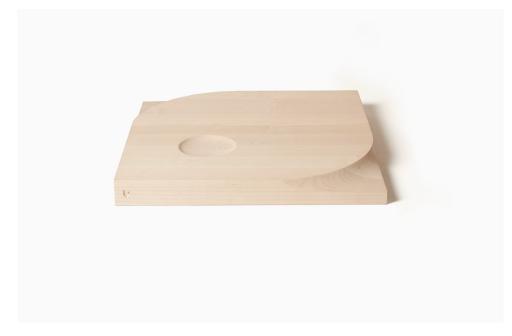

# Quadrato Two-Face Board

#### Info

Designer Ale Preda
Description Double sided cutting board for chopping and food presentation
Country of Manufacture Italy
Materials Maple butcher block (full-length lamellas) with food-safe finish.
Maple sourced from an Forestry
Stewardship Council (FSC) certified mill.

Dimensions 15.75"(W)x15.75"(D) x1.6"(H) Packaging 18"(W)x18"(D)x3"(H) Packaging Weight 8.8 lbs