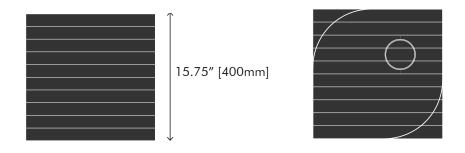

Dimensions 15.75"(W)x15.75"(D) x1.6"(H) Packaging 18"(W)x18"(D)x3"(H) Packaging Weight 8.8 lbs

# **Front View**

# **Top View**