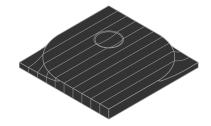

75 19TH STREET, SUITE 2A BROOKLYN NY 11232 USA +1 347 450 6668 INFO@MIDUNY.COM



TF-2Axxx shown in images.



# Quadrato Two-Face Board

#### Info

Designer Ale Preda
Description Double sided cutting board for chopping and food presentation
Country of Manufacture Italy
Materials Maple butcher block (full-length lamellas) with food-safe finish.
Maple sourced from an Forestry
Stewardship Council (FSC) certified mill.

Dimensions 15.75"(W)x15.75"(D) x1.6"(H) Packaging 18"(W)x18"(D)x3"(H) Packaging Weight 8.8 lbs

# **Product Codes**

Code Two-Face Board: TF Shape 1 Rectangle 2 Square Wood A Maple (Acero) Serial Number 3 digit e.g. 001



MIDUNY LLC © 2020 PAGE 1 OF 2



75 19TH STREET, SUITE 2A BROOKLYN NY 11232 USA +1 347 450 6668 INFO@MIDUNY.COM

#### **Axonometric**



# **Front View**



# **Top View**



# **Finish**





MIDUNY LLC © 2020 PAGE 2 OF 2