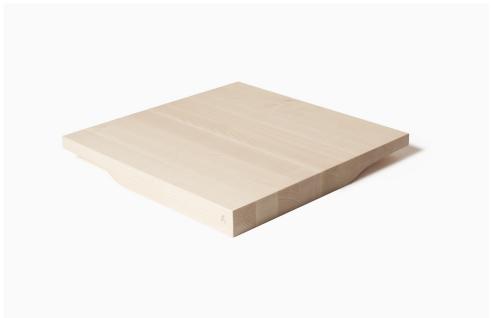

75 19TH STREET, SUITE 2A BROOKLYN NY 11232 USA +1 347 450 6668 INFO@MIDUNY.COM



TF-2Axxx shown in images.



# Quadrato Two-Face Board

#### Info

Designer Ale Preda
Description Double sided cutting board for chopping and food presentation
Country of Manufacture Italy
Materials Maple butcher block (full-length lamellas) with food-safe finish.
Maple sourced from an Forestry
Stewardship Council (FSC) certified mill.

Dimensions 15.75"(W)x15.75"(D) x1.6"(H) Packaging 18"(W)x18"(D)x3"(H) Packaging Weight 8.8 lbs

# **Product Codes**

Code Two-Face Board: TF Shape 1 Rectangle 2 Square Wood A Maple (Acero) Serial Number 3 digit e.g. 001



MIDUNY LLC © 2020 PAGE 1 OF 2



75 19TH STREET, SUITE 2A BROOKLYN NY 11232 USA +1 347 450 6668 INFO@MIDUNY.COM

#### **Axonometric**



# **Front View**



# **Top View**



# **Finish**





MIDUNY LLC © 2020 PAGE 2 OF 2