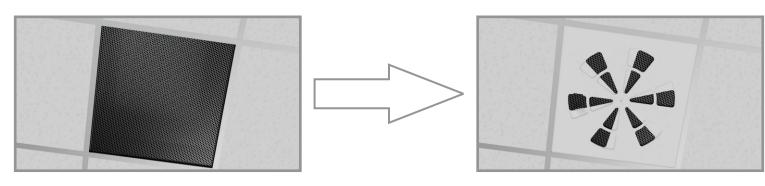

## STEP 3 ADJUST AIRFLOW

PUSH DIFFUSER CLOCKWISE TO CLOSE AND COUNTERCLOCKWISE TO OPEN VENTS

PLEASE FOLLOW INSTRUCTIONS WHEN INSTALLING THIS PRODUCT.
USE CAUTION WHEN ATTACHING VENT COVERS TO CEILING.
ONLY USE THIS PRODUCT ON VENTS THAT ARE FLUSH TO CEILING.
KEEP OUT OF REACH OF CHILDREN. DO NOT MODIFY OR USE VENT COVERS IN ANY OTHER WAY THAN ITS INTENDED USE.