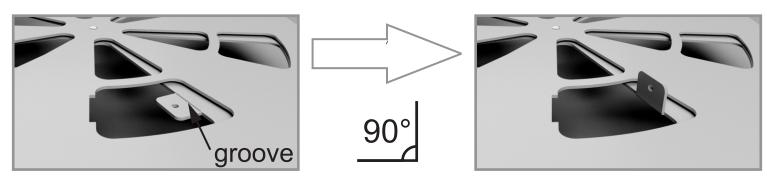

## AC VENT COVER INSTALLATION STEP 1 BEND THE DIFFUSER TAB

GENTLY HAND BEND THE DIFFUSER TAB ALONG THE GROOVE NO MORE THAN 90° ANGLE