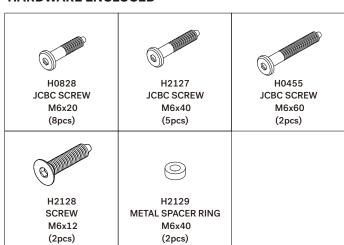

- CONTACT ETHNICRAFT FOR ANY MISSING PART AND /OR HARDWARE.



- READ THE ASSEMBLY INSTRUCTION BEFORE INSTALLATION AND CAREFULLY FOLLOW THE INSTRUCTION GIVEN.
- SEEK THE ADVICE OF A PROFESSIONAL IF YOU ARE NOT FAMILIAR WITH THESE INSTALLATIONS OR HAVE ANY DOUBTS ABOUT THE SAFETY OF THIS INSTALLATION.



 IT IS ADVISABLE TO DO THIS ASSEMBLY WITH MINIMUM OF 2 PERSONS.



# (B) LEGS (INTERCHANGEABLE) 1set

| CODE  | DESCRIPTION |
|-------|-------------|
| P4808 | SHORT LEG   |

### **PARTS TO ASSEMBLE**



# A TOP PANEL 1piece

| CODE  | DESCRIPTION   |
|-------|---------------|
| P4804 | TOP PANEL 250 |



# C MIDDLE STRETCHER 1piece

| CODE  | DESCRIPTION                     |
|-------|---------------------------------|
| P4807 | MIDDLE STRETCHER FOR 250 LENGTH |

## **HARDWARE ENCLOSED**



## TOOL



SYMBOLS



DIRECTION



NUMBER OF PERSONS NEEDED



USE HAND



TO TIGHTEN

# Ethnicraft

# 50034-U OAK ARC DINING TABLE - VARNISHED ASSEMBLY INSTRUCTIONS FOR DINING TABLE INSTALLATION





50034-U OAK ARC DINING TABLE - VARNISHED ASSEMBLY INSTRUCTIONS FOR DINING TABLE INSTALLATION