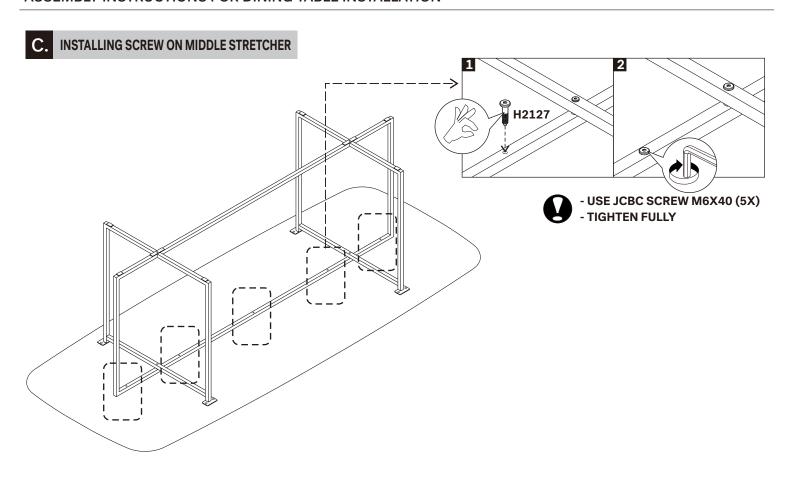

# C MIDDLE STRETCHER 1piece

| CODE  | DESCRIPTION                     |
|-------|---------------------------------|
| P4807 | MIDDLE STRETCHER FOR 250 LENGTH |