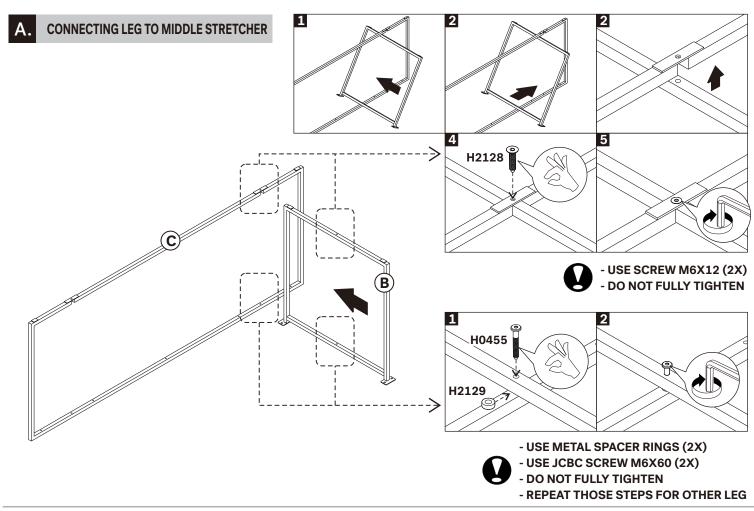

# C MIDDLE STRETCHER 1piece

| CODE  | DESCRIPTION                     |
|-------|---------------------------------|
| P4807 | MIDDLE STRETCHER FOR 250 LENGTH |

# (B) LEGS (INTERCHANGEABLE) 1set

| CODE  | DESCRIPTION |
|-------|-------------|
| P4808 | SHORT LEG   |