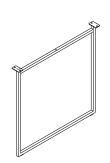

# (B) LEGS (INTERCHANGEABLE) 1set

| CODE  | DESCRIPTION |
|-------|-------------|
| P4808 | SHORT LEG   |