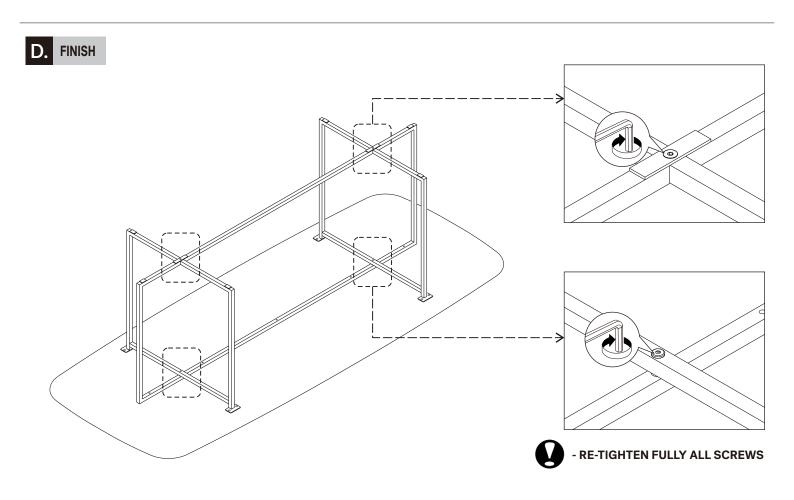

# 50034-U OAK ARC DINING TABLE - VARNISHED ASSEMBLY INSTRUCTIONS FOR DINING TABLE INSTALLATION

50034-U OAK ARC DINING TABLE - VARNISHED ASSEMBLY INSTRUCTIONS FOR DINING TABLE INSTALLATION