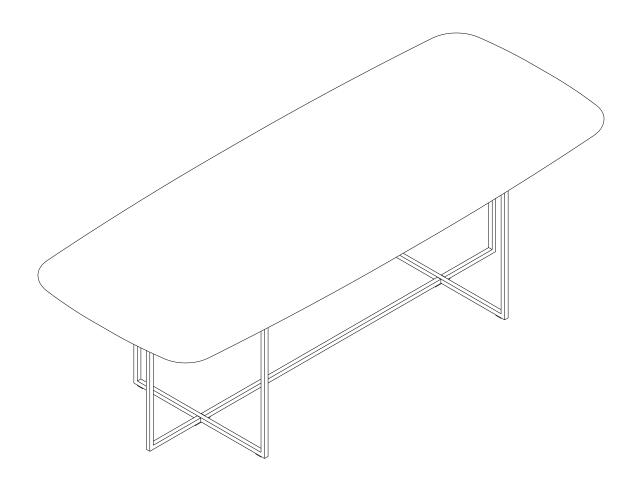

# **OAK ARC DINING TABLE**

| CODE    | DESCRIPTION                                 |
|---------|---------------------------------------------|
| 50034-U | OAK ARC DINING TABLE - VARNISHED 250/100/76 |

# A TOP PANEL 1piece

| CODE  | DESCRIPTION   |
|-------|---------------|
| P4804 | TOP PANEL 250 |