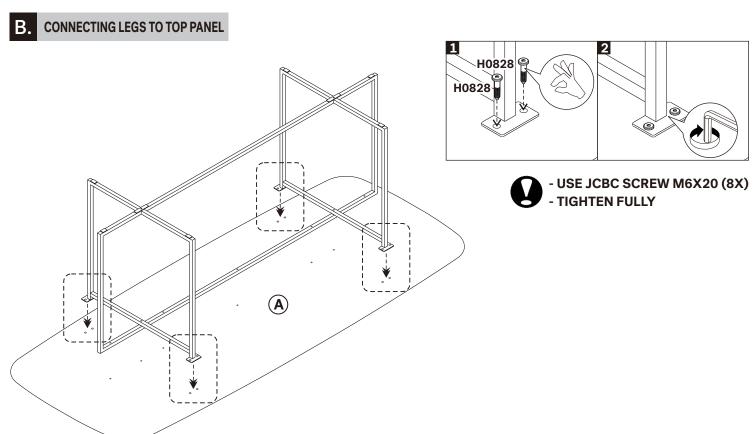

# A TOP PANEL 1piece

| CODE  | DESCRIPTION   |
|-------|---------------|
| P4804 | TOP PANEL 250 |

# (B) LEGS (INTERCHANGEABLE) 1set

| CODE  | DESCRIPTION |
|-------|-------------|
| P4808 | SHORT LEG   |