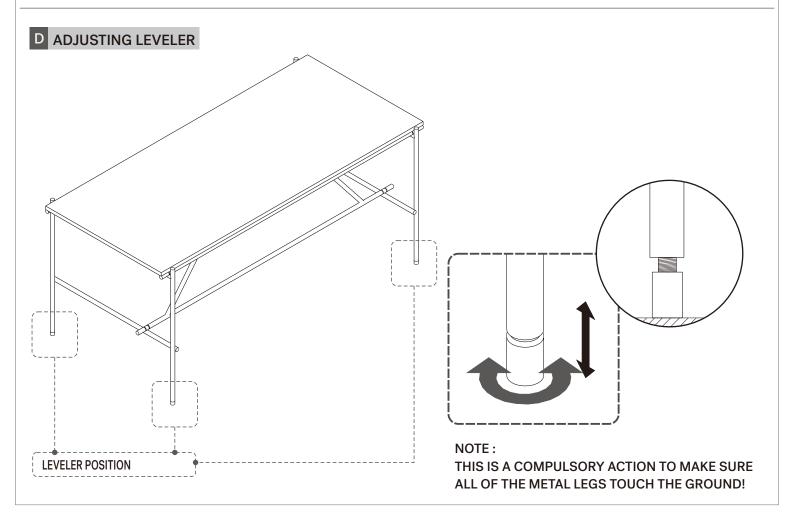

## TEAK OSCAR DESK - WITH CABLE GROMMET ASSEMBLY INSTRUCTIONS FOR DINING TABLE INSTALLATION



### **TOOL**



### IN YOUR PACKAGE:

ASSEMBLY INSTRUCTIONS HARDWARE (AS LISTED ABOVE)

### PARTS TO BE INSTALLED

A. TABLE TOP (1 pc)

B. LEGS (2 pcs)

C. MIDDLE STRETCHER (1 pc)



#### **SYMBOLS**



DIRECTION



NUMBER OF PERSONS NEEDED



USE HAND



USE ALLEN KEY TO TIGHTEN

### NOTICE



TEAK OSCAR DESK - WITH CABLE GROMMET
ASSEMBLY INSTRUCTIONS FOR DINING TABLE INSTALLATION





TEAK OSCAR DESK - WITH CABLE GROMMET
ASSEMBLY INSTRUCTIONS FOR DINING TABLE INSTALLATION





## TEAK OSCAR DESK - WITH CABLE GROMMET ASSEMBLY INSTRUCTIONS FOR DINING TABLE INSTALLATION

### ADDITIONAL STEP FOR INSTALLING CABLE TRAY