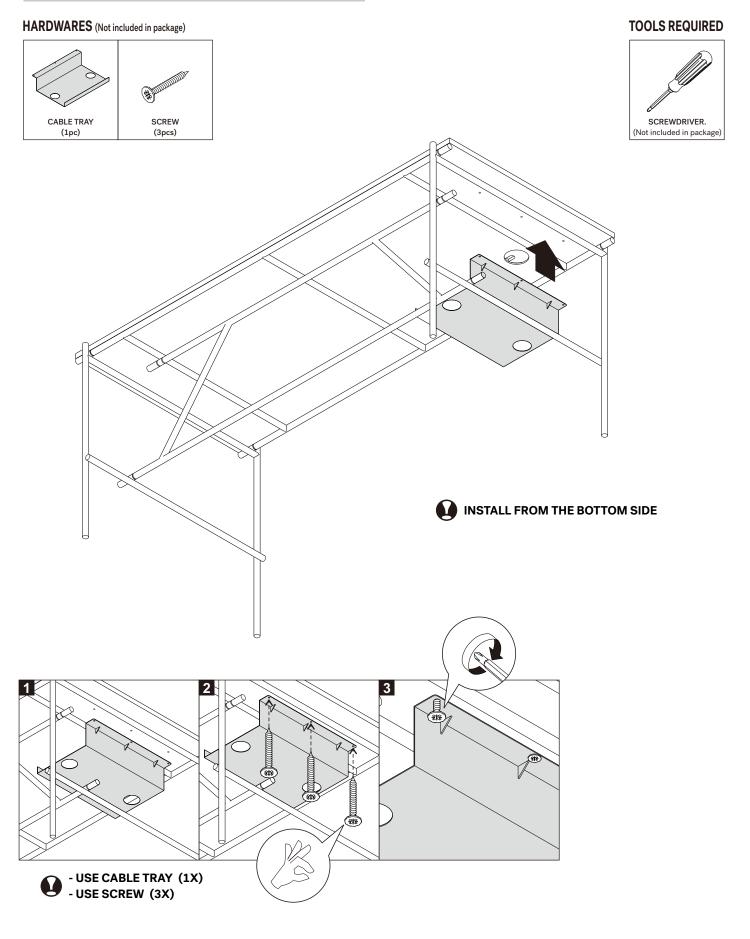

## TEAK OSCAR DESK - WITH CABLE GROMMET ASSEMBLY INSTRUCTIONS FOR DINING TABLE INSTALLATION



### **TOOL**



### IN YOUR PACKAGE:

ASSEMBLY INSTRUCTIONS HARDWARE (AS LISTED ABOVE)

### PARTS TO BE INSTALLED

A. TABLE TOP (1 pc)

B. LEGS (2 pcs)

C. MIDDLE STRETCHER (1 pc)



#### **SYMBOLS**



DIRECTION



NUMBER OF PERSONS NEEDED



USE HAND



USE ALLEN KEY TO TIGHTEN

### NOTICE



TEAK OSCAR DESK - WITH CABLE GROMMET
ASSEMBLY INSTRUCTIONS FOR DINING TABLE INSTALLATION





TEAK OSCAR DESK - WITH CABLE GROMMET
ASSEMBLY INSTRUCTIONS FOR DINING TABLE INSTALLATION





## TEAK OSCAR DESK - WITH CABLE GROMMET ASSEMBLY INSTRUCTIONS FOR DINING TABLE INSTALLATION

### ADDITIONAL STEP FOR INSTALLING CABLE TRAY