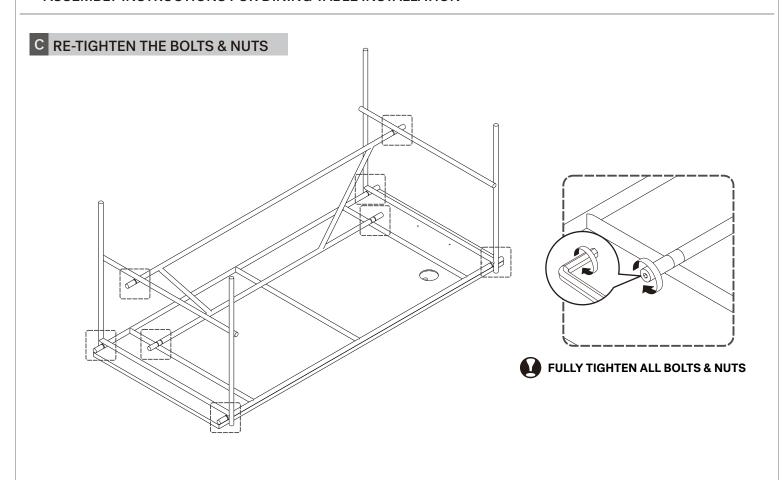

## TEAK OSCAR DESK - WITH CABLE GROMMET ASSEMBLY INSTRUCTIONS FOR DINING TABLE INSTALLATION



### **TOOL**



### IN YOUR PACKAGE:

ASSEMBLY INSTRUCTIONS HARDWARE (AS LISTED ABOVE)

### PARTS TO BE INSTALLED

A. TABLE TOP (1 pc)

B. LEGS (2 pcs)

C. MIDDLE STRETCHER (1 pc)



#### **SYMBOLS**



DIRECTION



NUMBER OF PERSONS NEEDED



USE HAND



USE ALLEN KEY TO TIGHTEN

### NOTICE



TEAK OSCAR DESK - WITH CABLE GROMMET
ASSEMBLY INSTRUCTIONS FOR DINING TABLE INSTALLATION





TEAK OSCAR DESK - WITH CABLE GROMMET
ASSEMBLY INSTRUCTIONS FOR DINING TABLE INSTALLATION





## TEAK OSCAR DESK - WITH CABLE GROMMET ASSEMBLY INSTRUCTIONS FOR DINING TABLE INSTALLATION

### ADDITIONAL STEP FOR INSTALLING CABLE TRAY