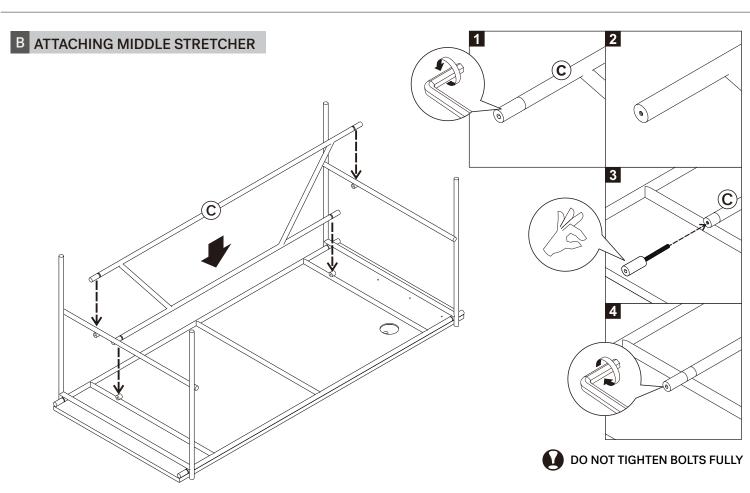

### PARTS TO BE INSTALLED

A. TABLE TOP (1 pc)

B. LEGS (2 pcs)

C. MIDDLE STRETCHER (1 pc)