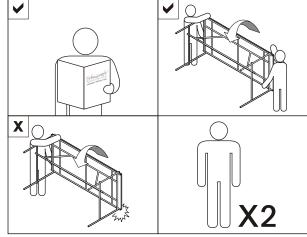

#### **SYMBOLS**

DIRECTION

NUMBER OF PERSONS NEEDED

USE HAND

USE ALLEN KEY TO TIGHTEN