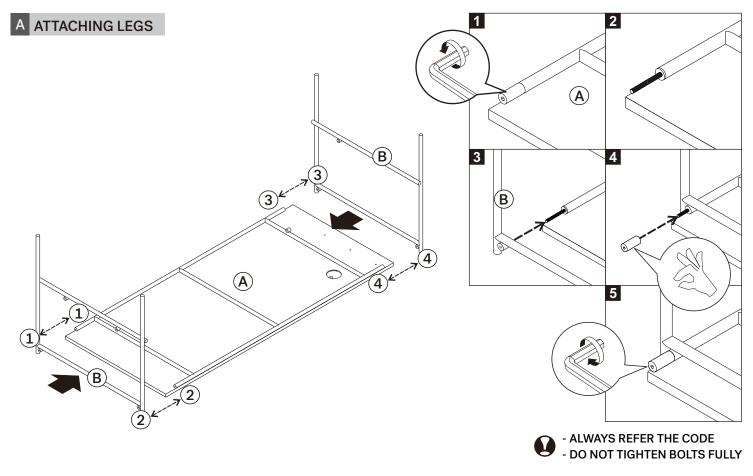

### PARTS TO BE INSTALLED

A. TABLE TOP (1 pc)

B. LEGS (2 pcs)

C. MIDDLE STRETCHER (1 pc)