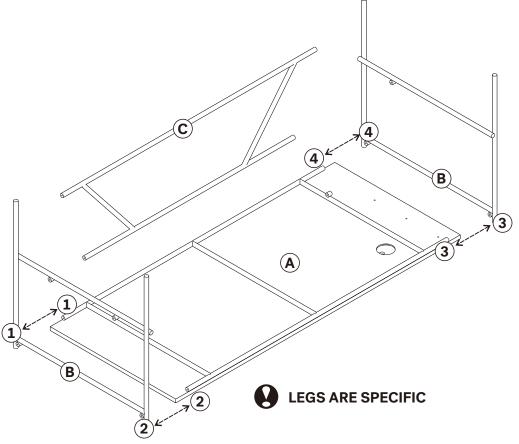

### PARTS TO BE INSTALLED

A. TABLE TOP (1 pc)

B. LEGS (2 pcs)

C. MIDDLE STRETCHER (1 pc)