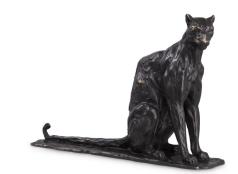

# SPECIFICATION SHEET

Item no. Item description 116708 Sculpture Sitting Panther bronze Bronze patina

Indoor use/dry locations only

Net weight (kg) Net weight (lbs)

Suitable for

4.85 10.69