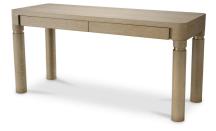

## SPECIFICATION SHEET

ltem no. Item description 118542 Desk Carmel washed oak veneer Washed oak veneer | brushed brass finish

Suitable for

Indoor use/dry locations only

Net weight (kg) Net weight (lbs) 57 125.63

| DIMENSIONS                                                                                                  |                                                                                                           |
|-------------------------------------------------------------------------------------------------------------|-----------------------------------------------------------------------------------------------------------|
| Dimensions (cm)<br>Dimensions (inch)<br>Tabletop thickness (cm)<br>Tabletop thickness (inch)<br>Drawer type | L. 160   W. 60   H. 76 cm<br>L. 62.99"   W. 23.62"   H. 29.92"<br>13<br>5.12<br>SoftClose                 |
|                                                                                                             | MATERIALS                                                                                                 |
| 118542                                                                                                      | Desk Carmel washed oak veneer<br>MDF   Plywood   Oak wood   Oak veneer   Meranti veneer   Stainless steel |
| Stainless steel grade                                                                                       | SAE 201                                                                                                   |
|                                                                                                             | SPECIFICATIONS                                                                                            |
| Assembly required?                                                                                          | This product requires assembly                                                                            |
| Drawer quantity                                                                                             | 2                                                                                                         |
|                                                                                                             | LOGISTIC INFORMATION                                                                                      |
| 118542                                                                                                      | Desk Carmel washed oak veneer   1 pc(s)                                                                   |
| Carton length (m)                                                                                           | 1.68                                                                                                      |
| Carton width (m)                                                                                            | 0.68                                                                                                      |
| Carton height (m)                                                                                           | 0.33                                                                                                      |
| Carton cubage (m)                                                                                           | 0.377                                                                                                     |
| Gross weight (kg)                                                                                           | 65.5                                                                                                      |
| HS code EU                                                                                                  | 94031051                                                                                                  |
| Carton length (inch)                                                                                        | 66.14                                                                                                     |
| Carton width (inch)                                                                                         | 26.77                                                                                                     |
| Carton height (inch)                                                                                        | 12.99                                                                                                     |
| Carton cubage (ft)                                                                                          | 13.31                                                                                                     |
| Gross weight (lbs)                                                                                          | 144.36                                                                                                    |