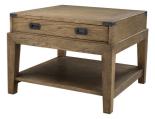

# SPECIFICATION SHEET

Item no. 110739

**Item description** Side Table Military smoked oak finish

Smoked oak | gunmetal finish

Suitable for Indoor use/dry locations only

Net weight (kg) 23 Net weight (lbs) 50.69

### **MATERIALS**

110739 Side Table Military smoked oak finish

Oak wood | Plywood | Zinc alloy