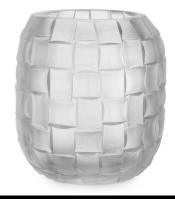

## SPECIFICATION SHEET

Item no. 118652

**Item description** Vase Varese S frosted

Handblown glass | frosted

Suitable for Indoor use/dry locations only

 Net weight (kg)
 5.97

 Net weight (lbs)
 13.16

## **DIMENSIONS**

 Dimensions (cm)
 Ø 13 | H. 14.5 cm

 Dimensions (inch)
 Ø 5.12″ | H. 5.71″

## **MATERIALS**

118652 Vase Varese S frosted

Glass