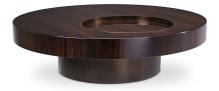

# SPECIFICATION SHEET

Item no. 117402

**Item description**Coffee Table Otus round bronze finish

Eucalyptus high gloss veneer | bronze finish

Suitable for Indoor use/dry locations only

Net weight (kg) 41.6 Net weight (lbs) 91.69

## **DIMENSIONS**

 Dimensions (cm)
 Ø 110 | H. 30.5 cm

 Dimensions (inch)
 Ø 43.31" | H. 12.01"

Tabletop thickness (cm) 10 Tabletop thickness (inch) 3.94

#### **MATERIALS**

117402 Coffee Table Otus round bronze finish

MDF | Meranti veneer | Eucalyptus veneer | Stainless steel

Stainless steel grade SAE 201