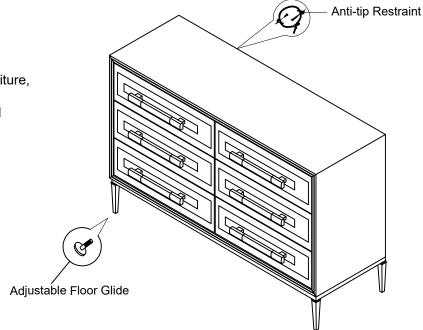

## PLEASE UNPACK ALL PARTS AND CHECK AGAINST PARTS LIST ON THIS INSTRUCTION SHEET BEFORE DISCARDING PACKING AND CARTON!!

This is a set-up case and no assembly is required except for anti-tip restraint strap. (follow instruction for anti-tip restraint assembly )

|                        | CLA-021-013       |     |
|------------------------|-------------------|-----|
|                        | IMPRESSIVE        |     |
| Part Description       | Part No.          | QTY |
| Anti-tip Restraint     | CLA-021-066-30157 | 1   |
| Drawer handle          | CLA-021-067-30309 | 6   |
| Soft-closing Guide     | CLA-021-013-30424 | 6   |
| Metal Base             | CLA-021-013-30153 | 1   |
| Adjustable Floor Glide | CLA-021-066-3075  | 4   |