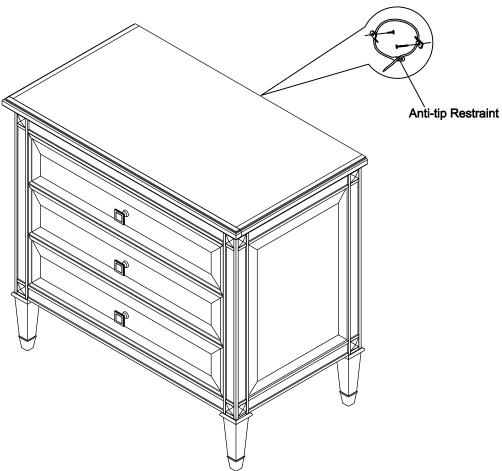

## ASSEMBLY INSTRUCTIONS

PLEASE UNPACK ALL PARTS AND CHECK AGAINST PARTS LIST ON THIS INSTRUCTION SHEET BEFORE DISCARDING PACKING AND CARTON!!

This is a set-up item and no assembly is required except for anti-tipping restraint straps. (Follow instruction for Anti-tip restraint assembly).

|                    | CLA-016-064       | CLA-016-064 A CLASSIC BEAUTY |  |
|--------------------|-------------------|------------------------------|--|
|                    | A CLASSIC BEA     |                              |  |
| Part Description   | Part No.          | QTY                          |  |
| Drawer Knob        | CLA-016-064-3083  | 3                            |  |
| Anti-tip Restraint | CLA-016-064-30157 | 1                            |  |