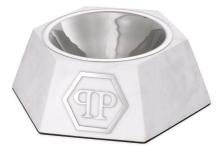

## SPECIFICATION SHEET

Item no. PP0254

**Item description** Dog Food bowl Nice marble nickel finish white

White marble | polished nickel finish | stainless steel bowl

Suitable for Indoor use/dry locations only

## **MATERIALS**

PP0254 Dog Food bowl Nice marble nickel finish white

Marble