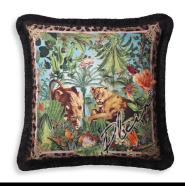

# SPECIFICATION SHEET

Item no. PP0029

**Item description** Cushion Silk Exotic 50 x 50

Cushion 100% silk with fringe finishing | Removable cover

Suitable for Indoor use/dry locations only

Net weight (kg) 0.81 Net weight (lbs) 1.79