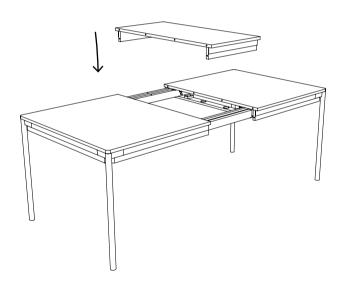

AND WITH A STRONG
SILHOUETTE TABLE.



#### THIS INSTRUCTIONS MANUAL IS VALID FOR:

PIEZAS DINING TABLE (95 X 160 cm)
PIEZAS DINING TABLE (95 X 200 cm)

# ASSEMBLY INSTRUCTION

PLEASE GO THROUGH THE FOLLOWING
STEPS CAREFULLY. RETAIN THIS MANUAL
FOR FUTURE REFERENCE TO ENSURE THAT
YOUR NEW ITEM IS CORRECTLY ASSEMBLED
IN CASE IT SHOULD BE DISASSEMBLED OR
MOVED. WE ARE NOT RESPONSIBLE FOR
ANY FAULTS OR DAMAGES CAUSED BY
NOT FOLLOWING THESE INSTRUCTIONS
CORRECTLY.

a x 1







STEP 1

PLACE THE TABLE TOP ON A SOFT CARPET OR RUG.
SLIDE THE METAL LEGS IN BETWEEN THE TABLE TOP AND FRAME



#### STEP 2

BEFORE REMOVING THE EXTANDABLE LEAF, OPEN THE HASP LOCKS UNDERNEATH THE TABLE TOP. THEN LIFT AND PULL THE TABLE.



#### STEP 3

### PLACE THE EXTENDABLE LEAF IN THE MIDDLE OF THE TWO TABLE TOPS



#### STEP 4

GENTLY PUSH THE DINING TABLE TOGETHER AND LOCK THE HASPS UNDERNEATH THE TABLE TOP. TO REMOVE THE EXTENDABLE LEAF, FOLLOW STEP 2-4 IN REVERSE.