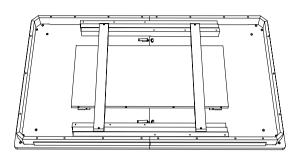

a x 1

STEP 1

PLACE THE TABLE TOP ON A SOFT CARPET OR RUG.
SLIDE THE METAL LEGS IN BETWEEN THE TABLE TOP AND FRAME