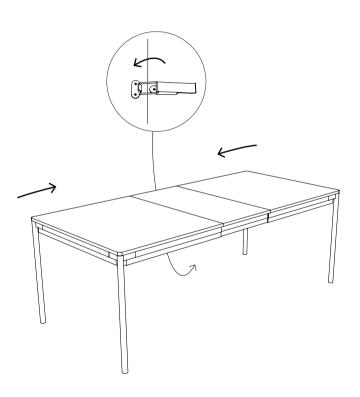

#### STEP 4

GENTLY PUSH THE DINING TABLE TOGETHER AND LOCK THE HASPS UNDERNEATH THE TABLE TOP. TO REMOVE THE EXTENDABLE LEAF, FOLLOW STEP 2-4 IN REVERSE.