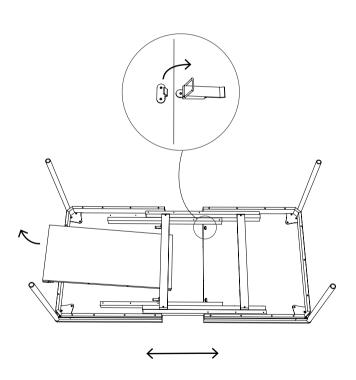

#### STEP 2

BEFORE REMOVING THE EXTANDABLE LEAF, OPEN THE HASP LOCKS UNDERNEATH THE TABLE TOP. THEN LIFT AND PULL THE TABLE.

#### STEP 3