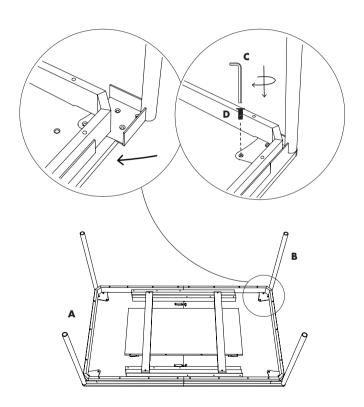

a x 1

STEP 1

PLACE THE TABLE TOP ON A SOFT CARPET OR RUG.
SLIDE THE METAL LEGS IN BETWEEN THE TABLE TOP AND FRAME