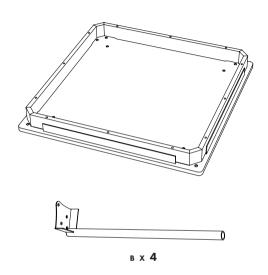

#### PLACE THE TABLE TOP ON A SOFT CARPET OR RUG

## STEP 2

SLIDE THE METAL LEGS IN BETWEEN THE TABLE TOP AND FRAME

STEP 3

TIGHTEN THE SCREWS BOLTS WITH THE HEX KEY.
THEN LIFT AND FLIP THE TABLE.