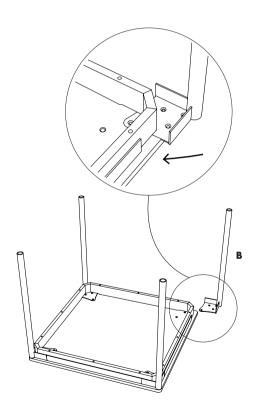

## STEP 2

SLIDE THE METAL LEGS IN BETWEEN THE TABLE TOP AND FRAME

STEP 3

TIGHTEN THE SCREWS BOLTS WITH THE HEX KEY.
THEN LIFT AND FLIP THE TABLE.