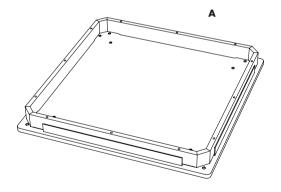

PIECE
OF A TOY INTOANOTHER AS IF WERE A LEGO
CONSTRUCTION SET, WHERE WE JOINED A BRICK
TO ANOTHER TO CREATE ALL KINDOF OBJECTS.
THAT IDEA IS WHAT I WANT TO REFLECT WHEN
YOU SEE THE TABLETOP EMBEDDED IN THE
METALSTRUCTURE. IN TURN, I WANT TO DESIGN
AN ELEGANT, SIMPLE AND WITH A STRONG
SILHOUETTE TABLE.



#### THIS INSTRUCTIONS MANUAL IS VALID FOR:

PIEZAS DINING TABLE (85 X 85 cm)
PIEZAS DINING TABLE (85 X 140 cm)

# ASSEMBLY INSTRUCTION

PLEASE GO THROUGH THE FOLLOWING
STEPS CAREFULLY. RETAIN THIS MANUAL
FOR FUTURE REFERENCE TO ENSURE THAT
YOUR NEW ITEM IS CORRECTLY ASSEMBLED
IN CASE IT SHOULD BE DISASSEMBLED OR
MOVED. WE ARE NOT RESPONSIBLE FOR
ANY FAULTS OR DAMAGES CAUSED BY
NOT FOLLOWING THESE INSTRUCTIONS
CORRECTLY.







### STEP 1

#### PLACE THE TABLE TOP ON A SOFT CARPET OR RUG



## STEP 2

SLIDE THE METAL LEGS IN BETWEEN THE TABLE TOP AND FRAME



STEP 3

TIGHTEN THE SCREWS BOLTS WITH THE HEX KEY.
THEN LIFT AND FLIP THE TABLE.