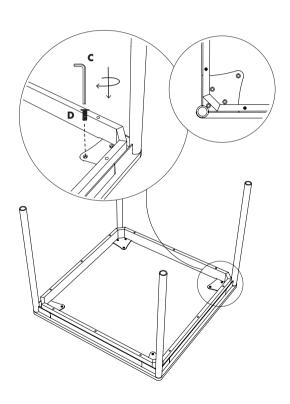

## STEP 2

SLIDE THE METAL LEGS IN BETWEEN THE TABLE TOP AND FRAME

STEP 3

TIGHTEN THE SCREWS BOLTS WITH THE HEX KEY.
THEN LIFT AND FLIP THE TABLE.