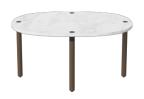

03-101-05

# Tuk Coffee Table small - H42 cm

### Specifications

| Country of origin                 | Assembly                | Height                                                                           | Length   | Width | Weight   |
|-----------------------------------|-------------------------|----------------------------------------------------------------------------------|----------|-------|----------|
| Bosnia and Herzegovina            | Legs/Base to be mounted | 42 cm                                                                            | 71.50 cm | 52 cm | 21.50 kg |
| Producer                          | Wood Due Diligence      | The parcel's measurements                                                        |          |       |          |
| Aage Østergaard Møbelindustri A/S | Legs, Oak, Poland       | The parcel's measurements 1: 0.06 m3, 21.5 kg (D 80.0 cm, W 60.0 cm, H 12.0 cm)) |          |       |          |

### Test and certifications

FSC\* C165134

EN 12521 Furniture - Strength, durability and safety. Requirements for domestic tables.

TSCA Title VI compliant

Tuk Coffee Table small - H42 cm

Height Weight 42 cm 21.50 kg

Length Producer

Aage Østergaard Møbelindustri A/S 71.50 cm

Width **Wood Due Diligence** 52 cm Legs, Oak, Poland

#### The parcel's measurements

The parcel's measurements 1: 0.06 m3, 21.5 kg (D 80.0 cm, W 60.0 cm, H 12.0 cm))