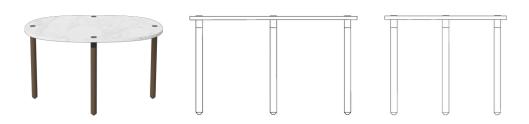

# Tuk Coffee Table small - H42 cm

### Specifications

| Country of origin                 | Assembly                | Height                                                                           | Length   | Width | Weight   |
|-----------------------------------|-------------------------|----------------------------------------------------------------------------------|----------|-------|----------|
| Bosnia and Herzegovina            | Legs/Base to be mounted | 42 cm                                                                            | 71.50 cm | 52 cm | 21.50 kg |
| Producer                          | Wood Due Diligence      | The parcel's measurements                                                        |          |       |          |
| Aage Østergaard Møbelindustri A/S | Legs, Oak, Poland       | The parcel's measurements 1: 0.06 m3, 21.5 kg (D 80.0 cm, W 60.0 cm, H 12.0 cm)) |          |       |          |