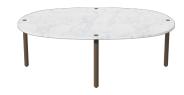

#### 03-101-08

Tuk Coffee Table Medium - H42 cm

Width Height 42 cm 68 cm

Length Producer

Aage Østergaard Møbelindustri A/S

Wood Due Diligence Legs, Oak, Poland

#### The parcel's measurements

The parcel's measurements 1: 0.08 m3, 32.0 kg (D 75.0 cm, W 93.0 cm, H 12.0 cm))