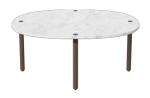

#### 03-101-01

Tuk Coffee Table small - H35 cm

Height Weight 35 cm 21.50 kg Length Producer

71.50 cm Aage Østergaard Møbelindustri A/S

Width Wood Due Diligence 52 cm Legs, Oak, Poland

#### The parcel's measurements

The parcel's measurements 1: 0.06 m3, 21.5 kg (D 80.0 cm, W 60.0 cm, H 12.0 cm))