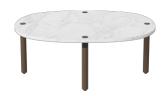

03-101-05

# Tuk Coffee Table small - H42 cm

### Specifications

| Country of origin                 | Assembly                | Height                                                                           | Length   | Width | Weight   |
|-----------------------------------|-------------------------|----------------------------------------------------------------------------------|----------|-------|----------|
| Bosnia and Herzegovina            | Legs/Base to be mounted | 42 cm                                                                            | 71.50 cm | 52 cm | 21.50 kg |
| Producer                          | Wood Due Diligence      | The parcel's measurements                                                        |          |       |          |
| Aage Østergaard Møbelindustri A/S | Legs, Oak, Poland       | The parcel's measurements 1: 0.06 m3, 21.5 kg (D 80.0 cm, W 60.0 cm, H 12.0 cm)) |          |       |          |

### Test and certifications

FSC\* C165134

EN 12521 Furniture - Strength, durability and safety. Requirements for domestic tables.

TSCA Title VI compliant

Tuk Coffee Table small - H42 cm

Height Weight 42 cm 21.50 kg

Length Producer

Aage Østergaard Møbelindustri A/S 71.50 cm

Width **Wood Due Diligence** 52 cm Legs, Oak, Poland

#### The parcel's measurements

The parcel's measurements 1: 0.06 m3, 21.5 kg (D 80.0 cm, W 60.0 cm, H 12.0 cm))