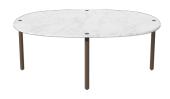

#### 03-101-03

Tuk Coffee Table Small - H27 cm

Height Weight 27 cm 21.50 kg Length Producer

71.50 cm Aage Østergaard Møbelindustri A/S

Width Wood Due Diligence 52 cm Legs, Oak, Poland

#### The parcel's measurements

The parcel's measurements 1: 0.06 m3, 21.5 kg (D 80.0 cm, W 60.0 cm, H 12.0 cm))