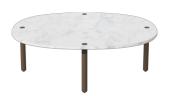

03-101-05

# Tuk Coffee Table small - H42 cm

### Specifications

| Country of origin                 | Assembly                | Height                                                                           | Length   | Width | Weight   |
|-----------------------------------|-------------------------|----------------------------------------------------------------------------------|----------|-------|----------|
| Bosnia and Herzegovina            | Legs/Base to be mounted | 42 cm                                                                            | 71.50 cm | 52 cm | 21.50 kg |
| Producer                          | Wood Due Diligence      | The parcel's measurements                                                        |          |       |          |
| Aage Østergaard Møbelindustri A/S | Legs, Oak, Poland       | The parcel's measurements 1: 0.06 m3, 21.5 kg (D 80.0 cm, W 60.0 cm, H 12.0 cm)) |          |       |          |

### Test and certifications

FSC\* C165134

EN 12521 Furniture - Strength, durability and safety. Requirements for domestic tables.

TSCA Title VI compliant

Tuk Coffee Table small - H42 cm

Height Weight 42 cm 21.50 kg

Length Producer

Aage Østergaard Møbelindustri A/S 71.50 cm

Width **Wood Due Diligence** 52 cm Legs, Oak, Poland

#### The parcel's measurements

The parcel's measurements 1: 0.06 m3, 21.5 kg (D 80.0 cm, W 60.0 cm, H 12.0 cm))