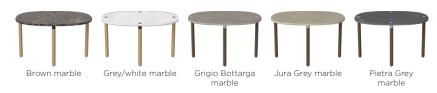

iligence 80 cm Legs, Oak, Poland

#### The parcel's measurements

The parcel's measurements 1: 0.13 m3, 43.5 kg (D 119.0 cm, W 89.0 cm, H 12.0 cm))

#### 03-101-10

Tuk Coffee Table large - H35 cm



Height Weight
35 cm 43.50 kg

Length

110 cm Aage Østergaard Møbelindustri A/S

Width Wood Due Diligence 80 cm Legs, Oak, Poland

Producer

#### The parcel's measurements

The parcel's measurements 1: 0.13 m3, 43.5 kg (D 119.0 cm, W 89.0 cm, H 12.0 cm))

### 03-101-12

Tuk Coffee Table Large - H27 cm



Height Width 27 cm 80 cm Length Produce

110 cm Aage Østergaard Møbelindustri A/S

Wood Due Diligence Legs, Oak, Poland

#### The parcel's measurements

The parcel's measurements 1: 0.13 m3, 43.5 kg (D 119.0 cm, W 89.0 cm, H 12.0 cm))

### Materials and surfaces

#### Base



#### Top materia