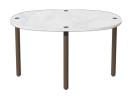

03-101-05

# Tuk Coffee Table small - H42 cm

### Specifications

| Country of origin                 | Assembly                | Height                                                                           | Length   | Width | Weight   |
|-----------------------------------|-------------------------|----------------------------------------------------------------------------------|----------|-------|----------|
| Bosnia and Herzegovina            | Legs/Base to be mounted | 42 cm                                                                            | 71.50 cm | 52 cm | 21.50 kg |
| Producer                          | Wood Due Diligence      | The parcel's measurements                                                        |          |       |          |
| Aage Østergaard Møbelindustri A/S | Legs, Oak, Poland       | The parcel's measurements 1: 0.06 m3, 21.5 kg (D 80.0 cm, W 60.0 cm, H 12.0 cm)) |          |       |          |

### Test and certifications

FSC\* C165134

EN 12521 Furniture - Strength, durability and safety. Requirements for domestic tables.

TSCA Title VI compliant

Tuk Coffee Table small - H42 cm

Height Weight 42 cm 21.50 kg

Length Producer

Aage Østergaard Møbelindustri A/S 71.50 cm

Width **Wood Due Diligence** 52 cm Legs, Oak, Poland

#### The parcel's measurements

The parcel's measurements 1: 0.06 m3, 21.5 kg (D 80.0 cm, W 60.0 cm, H 12.0 cm))