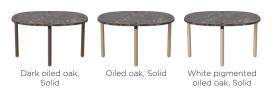

/S

Width Wood Due Diligence 80 cm Legs, Oak, Poland

#### The parcel's measurements

The parcel's measurements 1: 0.13 m3, 43.5 kg (D 119.0 cm, W 89.0 cm, H 12.0 cm))

#### 03-101-10

Tuk Coffee Table large - H35 cm



Height Weight
35 cm 43.50 kg

Length

110 cm Aage Østergaard Møbelindustri A/S

Width Wood Due Diligence 80 cm Legs, Oak, Poland

Producer

#### The parcel's measurements

The parcel's measurements 1: 0.13 m3, 43.5 kg (D 119.0 cm, W 89.0 cm, H 12.0 cm))

### 03-101-12

Tuk Coffee Table Large - H27 cm



Height Width 27 cm 80 cm Length Produce

110 cm Aage Østergaard Møbelindustri A/S

Wood Due Diligence Legs, Oak, Poland

#### The parcel's measurements

The parcel's measurements 1: 0.13 m3, 43.5 kg (D 119.0 cm, W 89.0 cm, H 12.0 cm))

### Materials and surfaces

#### Base



#### Top materia