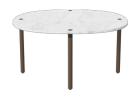

03-101-05

# Tuk Coffee Table small - H42 cm

### Specifications

| Country of origin                 | Assembly                | Height                                                                           | Length   | Width | Weight   |
|-----------------------------------|-------------------------|----------------------------------------------------------------------------------|----------|-------|----------|
| Bosnia and Herzegovina            | Legs/Base to be mounted | 42 cm                                                                            | 71.50 cm | 52 cm | 21.50 kg |
| Producer                          | Wood Due Diligence      | The parcel's measurements                                                        |          |       |          |
| Aage Østergaard Møbelindustri A/S | Legs, Oak, Poland       | The parcel's measurements 1: 0.06 m3, 21.5 kg (D 80.0 cm, W 60.0 cm, H 12.0 cm)) |          |       |          |

### Test and certifications

FSC\* C165134

EN 12521 Furniture - Strength, durability and safety. Requirements for domestic tables.

TSCA Title VI compliant

Tuk Coffee Table small - H42 cm

Height Weight 42 cm 21.50 kg

Length Producer

Aage Østergaard Møbelindustri A/S 71.50 cm

Width **Wood Due Diligence** 52 cm Legs, Oak, Poland

#### The parcel's measurements

The parcel's measurements 1: 0.06 m3, 21.5 kg (D 80.0 cm, W 60.0 cm, H 12.0 cm))