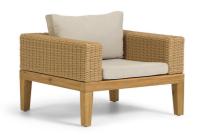

## GIANA

| Descriptions                                                                                                                                                            |                                                                                                                                                                                                                                                                         |                |                                  |                          |       |  |  |  |
|-------------------------------------------------------------------------------------------------------------------------------------------------------------------------|-------------------------------------------------------------------------------------------------------------------------------------------------------------------------------------------------------------------------------------------------------------------------|----------------|----------------------------------|--------------------------|-------|--|--|--|
| Product code<br>Product description                                                                                                                                     | CC2104J12<br>Giana armchair in solid acacia wood and rattan FSC 100%<br>Ready for a style update? This polyrattan design is a must for lounging indoors or<br>in your covered outdoor spaces. With comfy cushions included, get ready for a<br>new level of relaxation. |                |                                  |                          |       |  |  |  |
| Origin country                                                                                                                                                          | VN                                                                                                                                                                                                                                                                      |                |                                  |                          |       |  |  |  |
| Dimensions<br>Height x Width x Depth (cm)<br>Product weight (kg)<br>Seat height (cm)<br>Seat width (cm)<br>Seat depth (cm)<br>Armrest height (cm)<br>Armrest width (cm) | 60 cm x<br>14,5 Kg<br>41<br>51<br>68<br>60<br>14                                                                                                                                                                                                                        | <              | 80 cm                            | x                        | 80 cm |  |  |  |
| Technical drawings                                                                                                                                                      | 60 cm                                                                                                                                                                                                                                                                   | 80 cm<br>78 cm | 80 cm<br>51 cm<br>41 cm<br>78 cm | — □ 6x6 cn<br>— □ 4,5x4, |       |  |  |  |
| <i>Features</i><br>Use (domestic/contract/office)                                                                                                                       | Domestic+                                                                                                                                                                                                                                                               |                |                                  |                          |       |  |  |  |
| Indoor (yes/no)<br>Alfresco (yes/no)<br>Outdoor (yes/no)<br>Seating capacity<br>Max. load (kg)<br>Stackable (yes/no)<br>Stacka un to                                    | Yes<br>Yes<br>No<br>1<br>130<br>No                                                                                                                                                                                                                                      |                |                                  |                          |       |  |  |  |