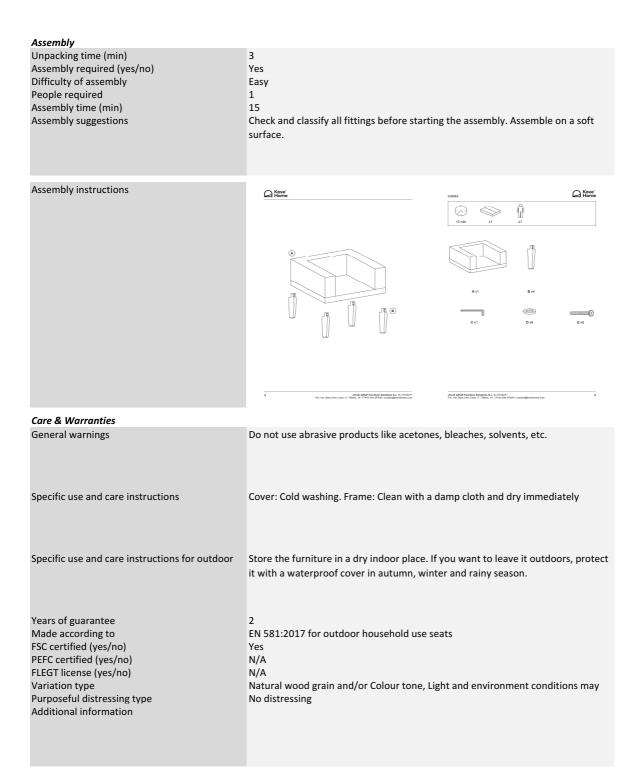

## GIANA

| Descriptions                                                                                                                                                            |                                                                                                                                                                                                                                                                         |                |                                  |                          |       |  |  |  |
|-------------------------------------------------------------------------------------------------------------------------------------------------------------------------|-------------------------------------------------------------------------------------------------------------------------------------------------------------------------------------------------------------------------------------------------------------------------|----------------|----------------------------------|--------------------------|-------|--|--|--|
| Product code<br>Product description                                                                                                                                     | CC2104J12<br>Giana armchair in solid acacia wood and rattan FSC 100%<br>Ready for a style update? This polyrattan design is a must for lounging indoors or<br>in your covered outdoor spaces. With comfy cushions included, get ready for a<br>new level of relaxation. |                |                                  |                          |       |  |  |  |
| Origin country                                                                                                                                                          | VN                                                                                                                                                                                                                                                                      |                |                                  |                          |       |  |  |  |
| Dimensions<br>Height x Width x Depth (cm)<br>Product weight (kg)<br>Seat height (cm)<br>Seat width (cm)<br>Seat depth (cm)<br>Armrest height (cm)<br>Armrest width (cm) | 60 cm x<br>14,5 Kg<br>41<br>51<br>68<br>60<br>14                                                                                                                                                                                                                        | <              | 80 cm                            | x                        | 80 cm |  |  |  |
| Technical drawings                                                                                                                                                      | 60 cm                                                                                                                                                                                                                                                                   | 80 cm<br>78 cm | 80 cm<br>51 cm<br>41 cm<br>78 cm | — □ 6x6 cn<br>— □ 4,5x4, |       |  |  |  |
| <i>Features</i><br>Use (domestic/contract/office)                                                                                                                       | Domestic+                                                                                                                                                                                                                                                               |                |                                  |                          |       |  |  |  |
| Indoor (yes/no)<br>Alfresco (yes/no)<br>Outdoor (yes/no)<br>Seating capacity<br>Max. load (kg)<br>Stackable (yes/no)<br>Stacka un to                                    | Yes<br>Yes<br>No<br>1<br>130<br>No                                                                                                                                                                                                                                      |                |                                  |                          |       |  |  |  |