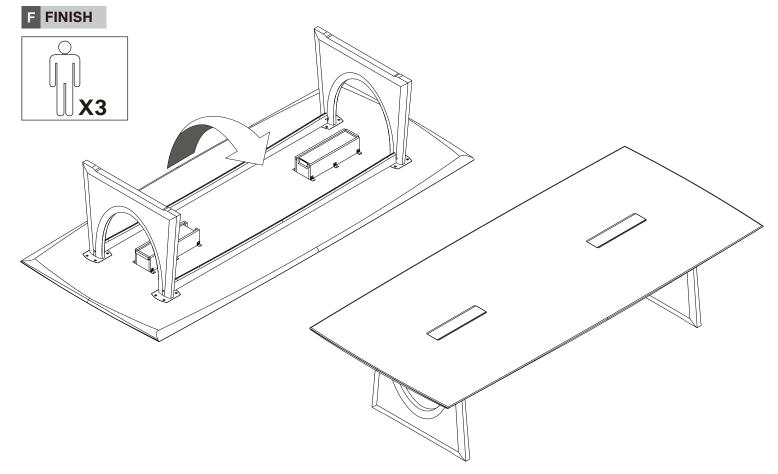

#### **TOOLS REQUIRED** (Not Included in package)

**FLATHEAD** SCREWDRIVER

**SCREWDRIVER** 

**SYMBOLS** 

DIRECTION

NUMBER OF PERSONS NEEDED

**USE HAND** USE FLATHEAD SCREWDRIVER TO TIGHTEN

USE L KEY TO TIGHTEN