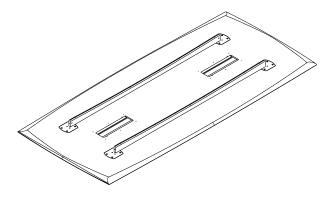

#### **PARTS TO ASSEMBLE**

TABLE TOP 1 piece

| CODE  | DESCRIPTION |
|-------|-------------|
| P4965 | TABLE TOP   |

(C) CABLE MANAGEMENT BOX 2 pieces

| CODE  | DESCRIPTION          |
|-------|----------------------|
| P4967 | CABLE MANAGEMENT BOX |