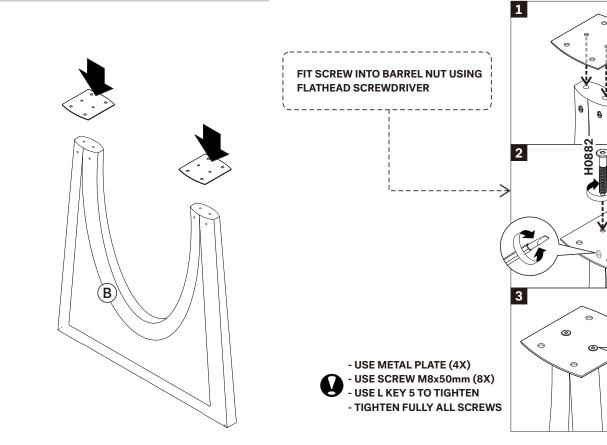

(B) LEG 2 pieces

| CODE  | DESCRIPTION |
|-------|-------------|
| P4966 | LEG         |

#### **HARDWARE ENCLOSED**

**SCREW** M8x50mm (8pcs)

SCREW M6x60mm (4pcs)

H0897 WOOD SCREW 4,5x20mm (12pcs)

#### **TOOLS ENCLOSED** (Included in package)

L KEY 4 (1pc)

H0880 L KEY 5 (1pc)

#### **TOOLS REQUIRED** (Not Included in package)

**FLATHEAD** SCREWDRIVER

**SCREWDRIVER** 

**SYMBOLS** 

DIRECTION

NUMBER OF PERSONS NEEDED

**USE HAND** USE FLATHEAD SCREWDRIVER TO TIGHTEN

USE L KEY TO TIGHTEN