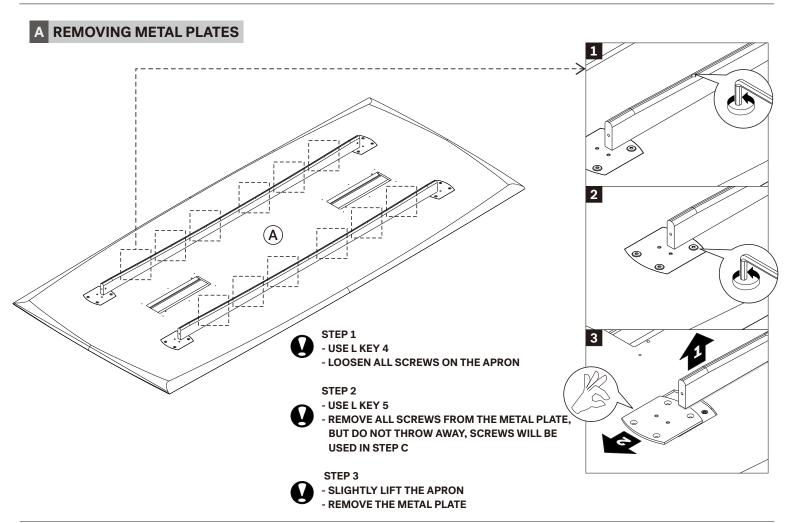

#### **NOTE**

- CAREFULLY OPEN THE CARTON,
- REMOVE CONTENTS AND LAY OUT ON CARPET OR THE PACKAGING CARTON BOX OR OTHER PROTECTIVE SURFACE TO AVOID DAMAGE.
- CHECK PACKAGE CONTENTS TO ASSURE ALL THE NECESSARY HARDWARE AND PARTS ARE RECEIVED UNDAMAGED.
- DO NOT USE DAMAGE OR DEFECTIVE PARTS/HARDWARE.
- CONTACT ETHNICRAFT FOR ANY MISSING PART AND/OR HARDWARE.

#### **HARDWARE ENCLOSED**

**SCREW** M8x50mm (8pcs)

SCREW M6x60mm (4pcs)

H0897 WOOD SCREW 4,5x20mm (12pcs)

#### **TOOLS ENCLOSED** (Included in package)

L KEY 4 (1pc)

H0880 L KEY 5 (1pc)

#### **TOOLS REQUIRED** (Not Included in package)

**FLATHEAD** SCREWDRIVER

**SCREWDRIVER** 

**SYMBOLS** 

DIRECTION

NUMBER OF PERSONS NEEDED

**USE HAND** USE FLATHEAD SCREWDRIVER TO TIGHTEN

USE L KEY TO TIGHTEN