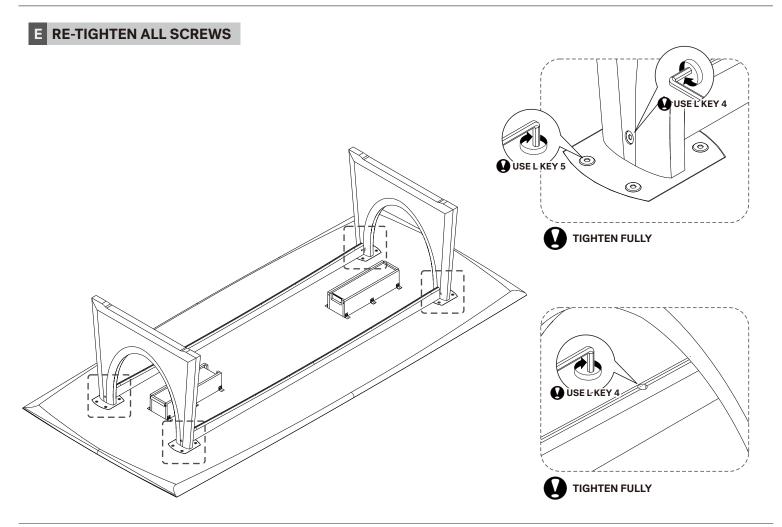

#### **TOOLS ENCLOSED** (Included in package)

L KEY 4 (1pc)

H0880 L KEY 5 (1pc)