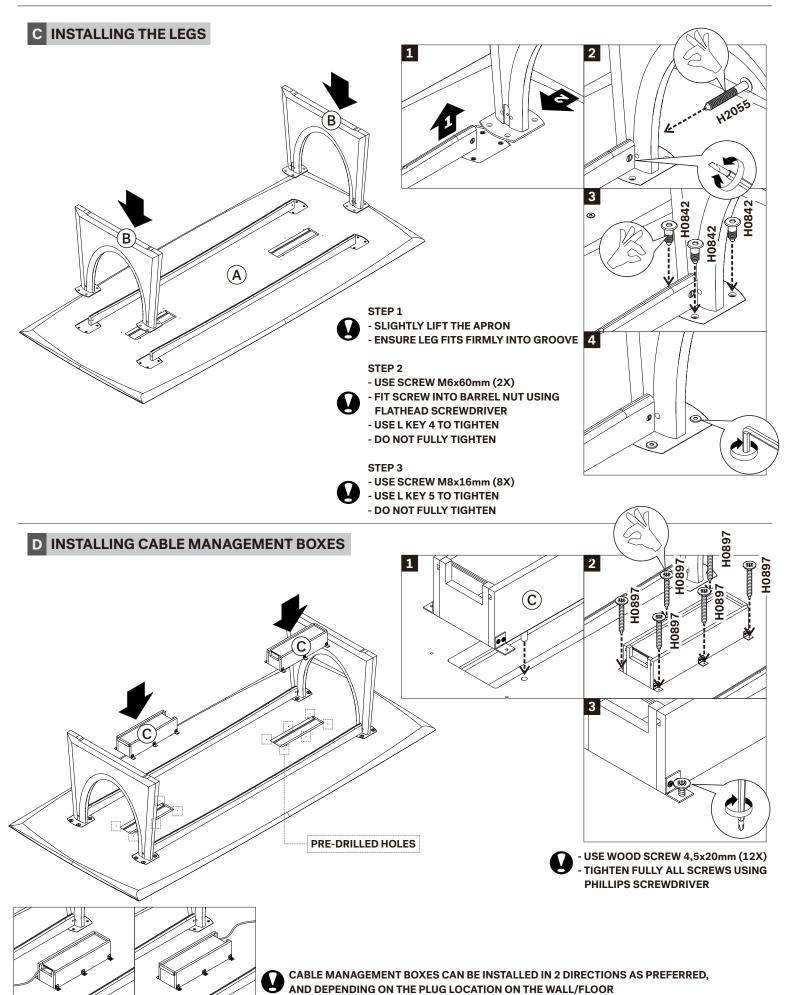

#### **PARTS TO ASSEMBLE**

TABLE TOP 1 piece

| CODE  | DESCRIPTION |
|-------|-------------|
| P4965 | TABLE TOP   |

(C) CABLE MANAGEMENT BOX 2 pieces

| CODE  | DESCRIPTION          |
|-------|----------------------|
| P4967 | CABLE MANAGEMENT BOX |

(B) LEG 2 pieces

| CODE  | DESCRIPTION |
|-------|-------------|
| P4966 | LEG         |

#### **HARDWARE ENCLOSED**

**SCREW** M8x50mm (8pcs)

SCREW M6x60mm (4pcs)

H0897 WOOD SCREW 4,5x20mm (12pcs)

#### **TOOLS ENCLOSED** (Included in package)

L KEY 4 (1pc)

H0880 L KEY 5 (1pc)