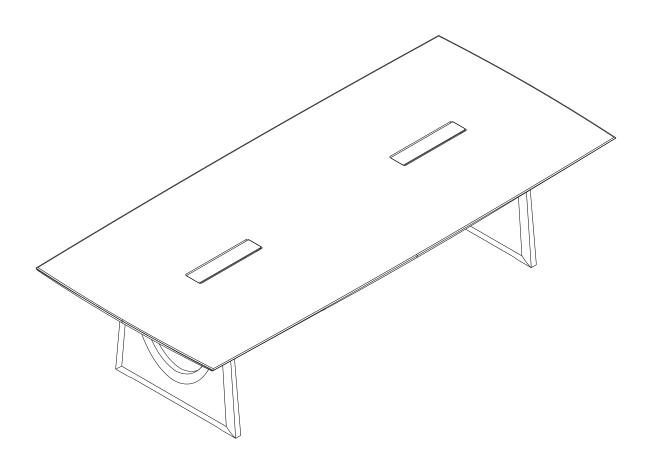

# **GEOMETRIC MEETING TABLE - VARNISHED OAK**

| CODE  | DESCRIPTION                                                                  |
|-------|------------------------------------------------------------------------------|
| 53061 | GEOMETRIC MEETING TABLE - VARNISHED OAK - WITH CABLE MANAGEMENT - 313/140/76 |

#### **PARTS TO ASSEMBLE**

TABLE TOP 1 piece

| CODE  | DESCRIPTION |
|-------|-------------|
| P4965 | TABLE TOP   |

(C) CABLE MANAGEMENT BOX 2 pieces

| CODE  | DESCRIPTION          |
|-------|----------------------|
| P4967 | CABLE MANAGEMENT BOX |

(B) LEG 2 pieces

| CODE  | DESCRIPTION |
|-------|-------------|
| P4966 | LEG         |