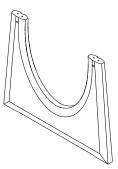

(B) LEG 2 pieces

| CODE  | DESCRIPTION |
|-------|-------------|
| P4966 | LEG         |