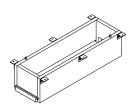

#### **PARTS TO ASSEMBLE**

TABLE TOP 1 piece

| CODE  | DESCRIPTION |
|-------|-------------|
| P4965 | TABLE TOP   |

(C) CABLE MANAGEMENT BOX 2 pieces

| CODE  | DESCRIPTION          |
|-------|----------------------|
| P4967 | CABLE MANAGEMENT BOX |