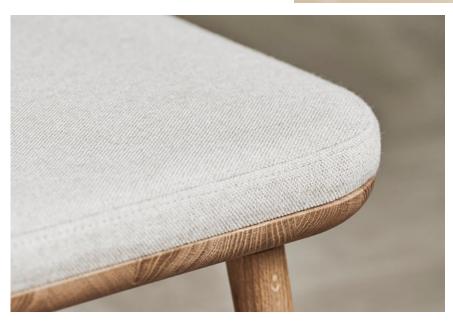

# Flor series

Designed by Martin Lauritsen,

The Flor series is designed by Martin Lauritsen and inspired by both Scandinavian and Japanese design heritage – crafted with the highest precision in every detail with sophisticated woodwork in FSC®-certified oak and upholstered in fabric or leather. The slightly angled legs provide a strong and stable seat making Flor a perfect choice in both home and professional settings.

# Flor Bench 140 cm