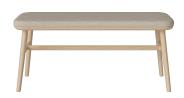

|        |       |             |                              |
| Kvist Industries  | The parcel's measurements 1: 0.28 m3, 16.75 kg (D 42.5 cm, W 142.9 cm, H 46.5 cm)) |        |       |             |                              |

# Test and certifications

FSC\* C165134

EN 16139 - L1: General use. Furniture - Strength, durability and safety - Requirements for non-domestic seating. EN 1022:2005 - Domestic furniture - Seating - Determination of stability.

TSCA Title VI compliant



# 04-329-05

Flor Bench 140 cm



Height 45 cm Depth

Seat height

40 cm

110 kg

Producer Kvist Industries

Max weight capacity per seat

## The parcel's measurements

The parcel's measurements 1: 0.28 m3, 16.75 kg (D 42.5 cm, W 142.9 cm, H 46.5 cm))

# 04-329-01

Flor Bench 100 cm



Height 45 cm Seat height 45 cm

Depth 40 cm

Max weight capacity per seat

110 kg

Producer

Kvist Industries

# The parcel's measurements

The parcel's measurements 1: 0.20 m3, 13.4 kg (D 42.5 cm, W 102.9 cm, H 46.5 cm))

# 02-329-01

Flor Barstool - H66 cm



Height 66 cm

Width 37.50 cm

Depth

Max weight capacity

37.40 cm 110 kg

Producer

Kvist Industries

### The parcel's measurements

The parcel's measurements 1: 0.11 m3, 9.4 kg (D 70.0 cm, W 40.5 cm, H 40.0 cm))

# 02-329-05

Flor Barstool - H77 cm



Height 77 cm

Depth

Seat depth 77 cm

Max weight capacity

39.70 cm

110 kg

Width 39.80 cm

Kvist Industries

## The parcel's measurements

The parcel's measurements 1: 0.14 m3, 10.3 kg (D 79.0 cm, W 42.0 cm, H 43.0 cm))

# 02-329-20

Flor Daybed



Width 80 cm Seat height 45.50