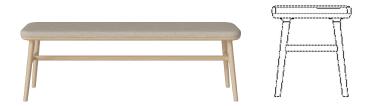

# Flor Bench 140 cm

# Specifications

| Country of origin | Assembly                                                                           | Height | Depth | Seat height | Max weight capacity per seat |
|-------------------|------------------------------------------------------------------------------------|--------|-------|-------------|------------------------------|
| Latvia            | Delivered assembled                                                                | 45 cm  | 40 cm | 45 cm       | 110 kg                       |
| Producer          | The parcel's measurements                                                          |        |       |             |                              |
| Kvist Industries  | The parcel's measurements 1: 0.28 m3, 16.75 kg (D 42.5 cm, W 142.9 cm, H 46.5 cm)) |        |       |             |                              |