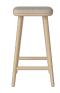

# 02-329-01

Flor Barstool - H66 cm

Height 66 cm

Width 37.50 cm

Depth

Max weight capacity

37.40 cm 110 kg

Producer

Kvist Industries

### The parcel's measurements

The parcel's measurements 1: 0.11 m3, 9.4 kg (D 70.0 cm, W 40.5 cm, H 40.0 cm))