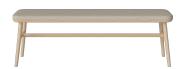

-|
| Latvia            | Delivered assembled                                                                | 45 cm  | 40 cm | 45 cm       | 110 kg                       |
| Producer          | The parcel's measurements                                                          |        |       |             |                              |
| Kvist Industries  | The parcel's measurements 1: 0.28 m3, 16.75 kg (D 42.5 cm, W 142.9 cm, H 46.5 cm)) |        |       |             |                              |

# Test and certifications

FSC\* C165134

EN 16139 - L1: General use. Furniture - Strength, durability and safety - Requirements for non-domestic seating. EN 1022:2005 - Domestic furniture - Seating - Determination of stability.

TSCA Title VI compliant



# 04-329-05

Flor Bench 140 cm



Height 45 cm Depth

Seat height

40 cm

110 kg

Producer Kvist Industries

Max weight capacity per seat

## The parcel's measurements

The parcel's measurements 1: 0.28 m3, 16.75 kg (D 42.5 cm, W 142.9 cm, H 46.5 cm))

# 04-329-01

Flor Bench 100 cm



Height 45 cm Seat height 45 cm

Depth 40 cm

Max weight capacity per seat

110 kg

Producer

Kvist Industries

# The parcel's measurements

The parcel's measurements 1: 0.20 m3, 13.4 kg (D 42.5 cm, W 102.9 cm, H 46.5 cm))

# 02-329-01

Flor Barstool - H66 cm



Height 66 cm

Width 37.50 cm

Depth

Max weight capacity

37.40 cm 110 kg

Producer

Kvist Industries

### The parcel's measurements

The parcel's measurements 1: 0.11 m3, 9.4 kg (D 70.0 cm, W 40.5 cm, H 40.0 cm))

# 02-329-05

Flor Barstool - H77 cm



Height 77 cm

Depth

Seat dep