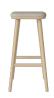

# 04-329-01

Flor Bench 100 cm

Height 45 cm Seat height 45 cm

Depth 40 cm

Max weight capacity per seat

110 kg

Producer

Kvist Industries

# The parcel's measurements

The parcel's measurements 1: 0.20 m3, 13.4 kg (D 42.5 cm, W 102.9 cm, H 46.5 cm))