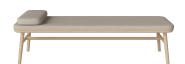

# 02-329-20

Flor Daybed

Width 80 cm Seat height 45.50 cm

Depth 200 cm Max weight capacity 110 kg

Height 45.50 cm

Producer Kvist Industries

# The parcel's measurements

The parcel's measurements 1: 0.86 m3, 50.0 kg (D 205.0 cm, W 84.0 cm, H 50.0 cm))