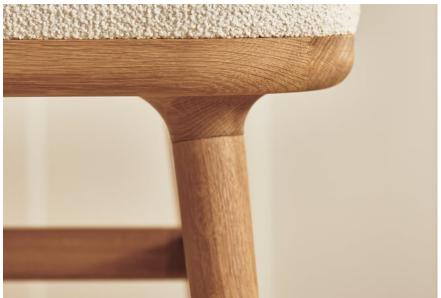

# Flor series

Designed by Martin Lauritsen,

The Flor series is designed by Martin Lauritsen and inspired by both Scandinavian and Japanese design heritage – crafted with the highest precision in every detail with sophisticated woodwork in FSC®-certified oak and upholstered in fabric or leather. The slightly angled legs provide a strong and stable seat making Flor a perfect choice in both home and professional settings.