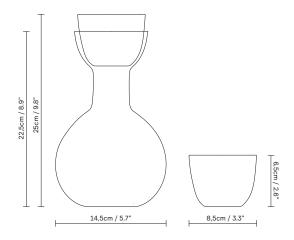

#### **Dimensions:**

Carafe: Ø: 14,5 cm / 5.7", H: 22,5 cm / 8.9" (1,1 L) Glass: Ø: 8,5 cm / 3.3", H: 6,5 cm / 2.6" (20 cl)