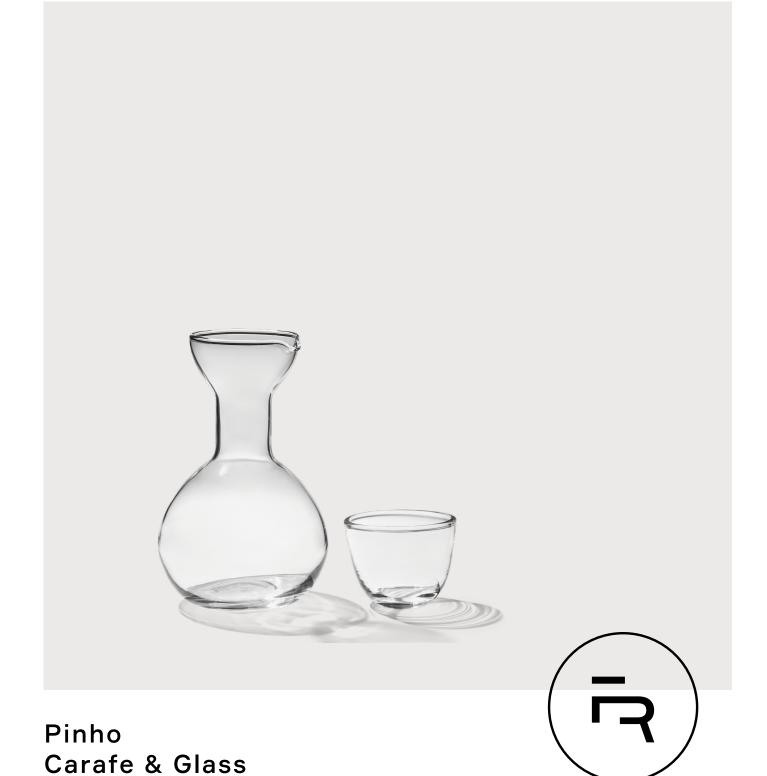

# Pinho Carafe & Glass

No. (3705) Pinho Carafe incl. 1 Glass / No. (3710) Pinho Glass, 2 pcs.

# Product description:

This carafe set honours the traditional craft of glass blowing with its charact ristic delicate, uneven surface and tiny bubbles. Drawing inspiration from archetypal shapes, the carafe can be used both as an everyday jug and as a decorative object, when it is not in use. The glass is carefully designed to fit on top of the carafe as a lid. The shape of the glass is rounded to fit perfectly inside the palm of the hand and is a good size for tea, coffee, water or cocktails. With its thick walls, the glass is safe to use for hot drinks. The name 'Pinho' refers to the large pine forests in the landscape where the Portuguese glass industry was founded during the 18th century.