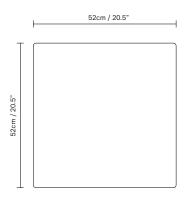

## Aymara Cushion

**Product Fact Sheet** 



# Aymara Cushion

No. (3422) Aymara Cushion New Square, Brown/ No. (3423) Aymara Cushion Moulinex / No. (3426) Aymara Cushion Ribbon / No. (3420) Aymara Cushion Pattern Cream / No. (3421) Aymara Cushion Pattern Grey, 52x52



#### Dimensions:

L: 52 cm / 20.5", H: 52 cm / 20.5"

#### Product description:

The Aymara textile line is following Nordic design traditions but is made of the finest and purest alpaca wool from the highlands of North Bolivia and produced by highly skilled craftsmen in Bolivia. This combination results in a simple yet eminent product line. The textiles are made of 100 % pure alpaca with no use of other wool. They come only in natural colours of alpaca, with no dyeing process being involved. The textiles are knitted like a cosy sweater and not woven like traditional interior textiles. The plaid brings extra luxury for your home and personal comfort.

#### Designer's thoughts:

"The design is inspired by our trip to Bolivia. An interesting meeting with a rich and colourful culture with a