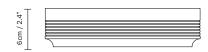

**Product Fact Sheet** 

# Section Wooden Bowl

### No. (3210) Section Wooden Bowl





#### **Dimensions:**

Ø: 24 cm / 9.4", H: 6 cm / 2.4"

### **Product description:**

The wooden bowl is both functional and decorative. It is large enough for storage of everyday fruits and greens and small enough for carrying easily. The natural wood grain means every bowl is unique. The natural patterns are highlighted on the outside of the bowl due to the carvings and curvature.

## Finish:



Food approved oil finish

#### Made-to-order:

Non-standard configurations (special colors etc.) are available upon request at a minimum order quantity

Product type: Bowl

Environment: Indoor

Material: Solid European oak

Country of origin: Portugal

Net weight: 800g / 1.7 lb

Designed by/year of design: Herman Studio, 2019

Pre-assembled: Yes

Contract use: Yes

Note: Food approved oil

Scope