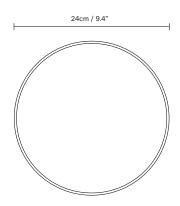

**Product Fact Sheet** 

# Section Wooden Bowl

### No. (3210) Section Wooden Bowl





#### **Dimensions:**

Ø: 24 cm / 9.4", H: 6 cm / 2.4"

### **Product description:**

The wooden bowl is both functional and decorative. It is large enough for storage of everyday fruits and greens and small enough for carrying easily. The natural wood grain means every bowl is unique. The natural patterns are highlighted on the outside of the bowl due to the carvings and curvature.

## Finish:



Food approved oil finish

#### Made-to-order:

Non-standard configurations (special colors etc.) are available upon request at a minimum order quantity

Product type: Bowl

Environment: Indoor

Material: Solid European oak

Country of origin: Portugal

Net weight: 800g / 1.7 lb

Designed by/year of design: Herman Studio, 2019

Pre-assembled: Yes

Contract use: Yes

Note: Food approved oil

Sco