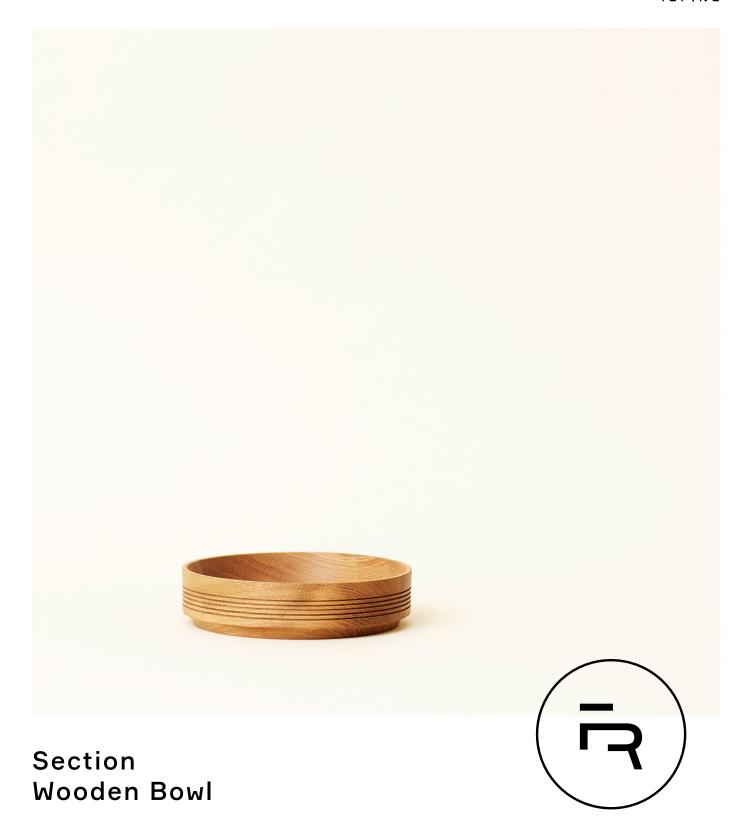

# Section Wooden Bowl

### No. (3210) Section Wooden Bowl

### **Product description:**

The wooden bowl is both functional and decorative. It is large enough for storage of everyday fruits and greens and small enough for carrying easily. The natural wood grain means every bowl is unique. The natural patterns are highlighted on the outside of the bowl due to the carvings and curvature.