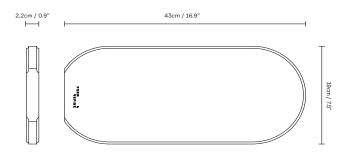

# Section Cutting Board, Long

**Product Fact Sheet** 

## Section Cutting Board, Long

## No. (3205) Section Cutting Board, Long



#### Dimensions:

L: 43 cm / 16.9", W: 19 cm / 7.5", H: 2,2 cm / 0.9"

## Product description:

The long cutting board is the perfect size for cutting both bread and vegetables. It can also be used as a fine serving plate due to its length. The board can stand upright on the countertop, when not in use, and serve as a decorative element.

### Designer's thoughts:

"Making a cutting board, it was clear to us that function and form really have to stand out. Therefore, it can stand, be turned, and be grabbed easily. The objects with the curved lines were named Section to underline the form, which gives the boards their expression and functionality." Herman Studio

### Finish:

Food approved oil finish

## Made-to-order:

Non-standard configurations (special colors etc.) are available upon r