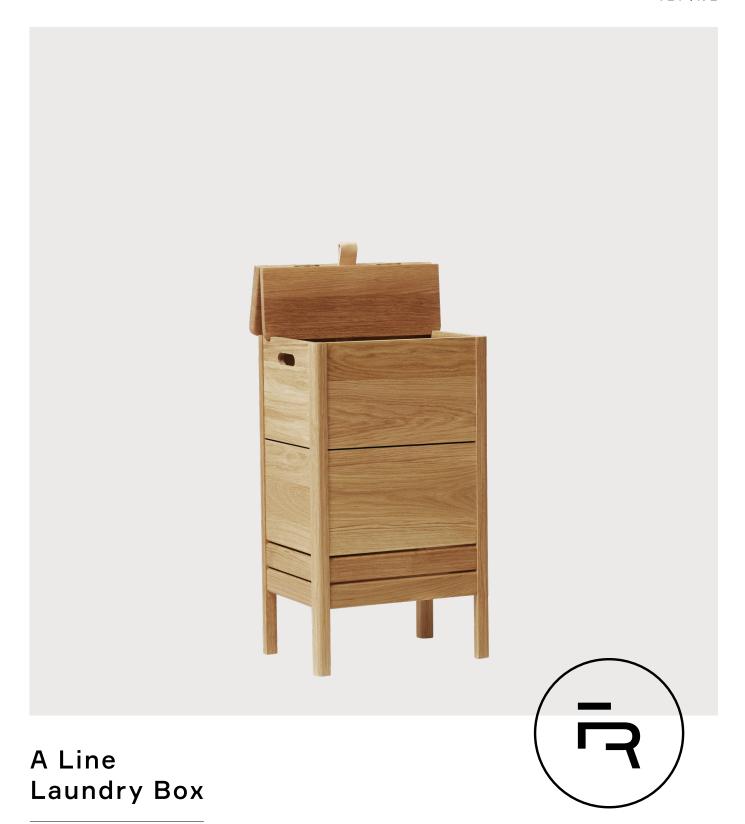

# A Line Laundry Box

No. (2125) A Line Laundry Box, oak / No. (2126) A Line Laundry Box, white oak

# Product description:

This laundry box is a rediscovered classic made of solid, highly durable, oak. It is a very practical container with a large amount of storage space. The lid is lifted by a small leather handle on the top and the handles on each side make it possible to move the box around easily while in use. The two parallel grooves let the air inside the box ventilate naturally, an important feature for a laundry box. The lower cut of the two legs angles the piece so as to give it a feeling of being lifted up making the overall design solid and robust but also stylish. The A Line Laundry Box is a special piece of furniture that can take a prominent position in your home.