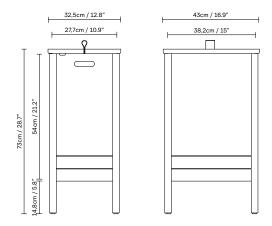

**Product Fact Sheet** 

# A Line Laundry Box

No. (2125) A Line Laundry Box, oak / No. (2126) A Line Laundry Box, white oak



#### **Dimensions:**

W: 43 cm / 16.9", H: 73 cm / 28.7", D: 32,5 cm / 12.8"

# Product description:

This laundry box is a rediscovered classic made of solid, highly durable, oak. It is a very practical container with a large amount of storage space. The lid is lifted by a small leather handle on the top and the handles on each side make it possible to move the box around easily while in use. The two parallel grooves let the air inside the box ventilate naturally, an important feature for a laundry box. The lower cut of the two legs angles the piece so as to give it a feeling of being lifted up making the overall design solid and robust but also stylish. The A Line Laundry Box is a special piece of furniture that can take a prominent position in your home.

# Designer's thoughts:

"Our