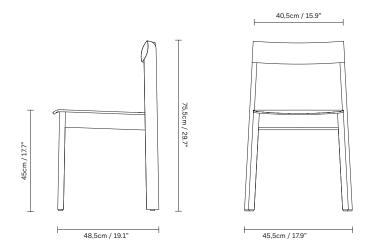

### **Dimensions:**

W: 45,5 cm / 17.9", H: 75,5 cm / 29.7", D: 48,5 cm / 19.1", Seat H: 45 cm / 17.7"