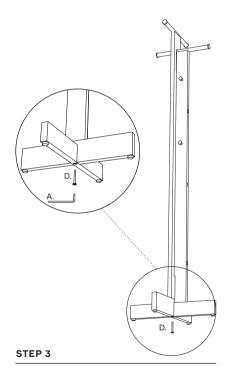

## STEP 2

Mount the tree supplied screws (B.) together with the tree washers (C.) using the Allen key (A.)

Mount the last screw (D.) to the bottom of the Foyer Coat Stand.  $\label{eq:coat} % \begin{subarray}{ll} \end{subarray} % \begin{subarray}{ll} \$ 

You can now use adjustment gliders to make the Foyer Coat Stand stand staright.