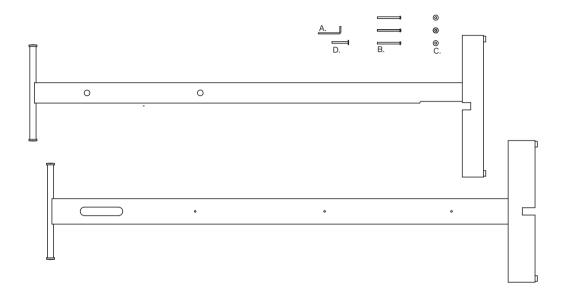

## COMPONENTS

Place the components on a blanket to avoid scratches on the floor and on the Foyer Coat Stand.