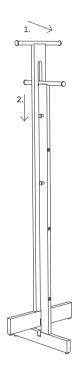

## **FOYER COAT STAND**

Assembly guide

Assemble the two parts of the Foyer Coat Stand by pushing them together, as shown in the diagram.