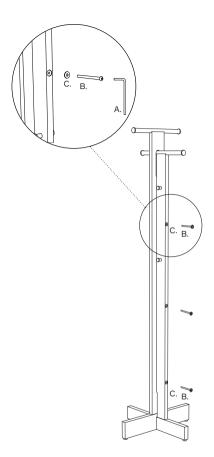

## STEP 2

Mount the tree supplied screws (B.) together with the tree washers (C.) using the Allen key (A.)

Mount the last screw (D.) to the bottom of the Foyer Coat Stand.  $\label{eq:coat} % \begin{subarray}{ll} \end{subarray} % \begin{subarray}{ll} \$ 