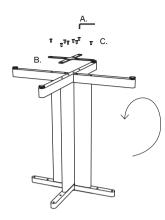

## STEP 2

Carefully turnaround the base keeping the three components together. Mount the bracket (B.) using 8 of the short screws (C.) and the alley key (A.). Do not overtighten the screws.