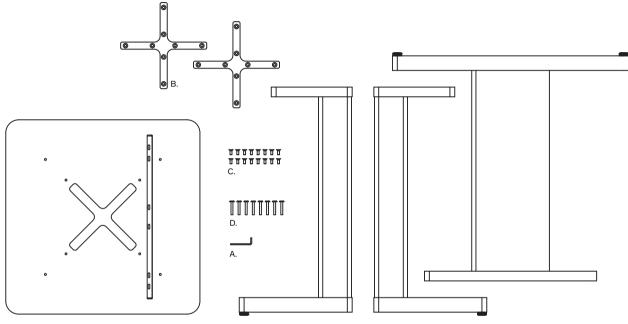

# COMPONENTS

Place the components on a blanket to avoid scratches on the floor and on the Quatrefoil table.