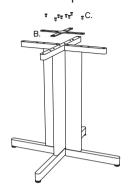

### STEP 1

Place the three leg components close together like shown. Mount the bracket (B.) using 8 psc. of the short screws (C.) and the alley key (A.). Do overtighten the screws.