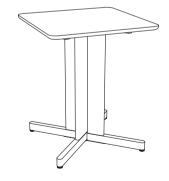

#### STEP 3

Place the assembled base on the tabletop and mount the six long screws (D).

### STEP 4

Two persons turnaround the table and the job are done. NOTE: after a few weeks check if the screws need to be tightened.