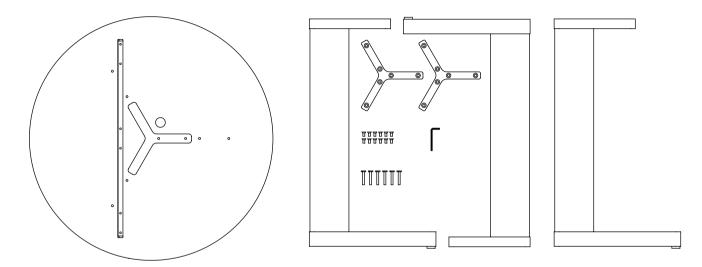

# COMPONENTS

Place the components on a blanket to avoid scratches on the floor and on the Trefoil Table.