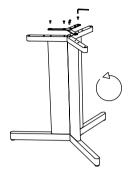

### STEP 1

Place the three leg components close together like shown. Mount the bracket using six of the short screws and the alley key. Do overtighten the screws.