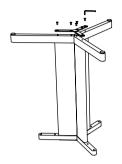

## STEP 2

Carefully turnaround the base keeping the three components together. Mount the bracket using 6 of the short screws and the alley key. Do not overtighten the screws.

Place the assembled base on the tabletop and mount the six long screws.