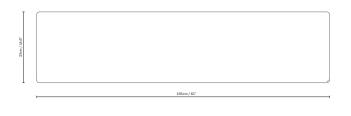

# Position Leather Cushion



**Product Fact Sheet** 

# **Position Leather Cushion**

No. (1223) Position Leather Cushion



#### **Dimensions:**

L: 155 cm / 61.0", W: 37 cm / 14.6" H: 2,8 cm / 0,4"

#### **Product description:**

The bench can be accompanied by a leather cushion which offers an extra level of comfort and style. We have carefully chosen a natural piece of leather for the cushion in a soft brown tone. Natural leather come from living animals that have lived a life in the nature. We appreciate natural materials and therefore you will see differences in the colors and natural marks appear. Due to its natural material, the leather cushion will patinate beautifully over time.

## Designer's thoughts:

"With the leather cushion we wanted to underline the slender and elongated expression of the bench. By placing the cushion loosely upon the seat, the visibility of the fine materials remains intact."