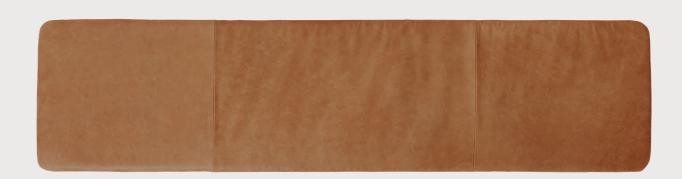

# **Position Leather Cushion**

No. (1223) Position Leather Cushion

#### **Product description:**

The bench can be accompanied by a leather cushion which offers an extra level of comfort and style. We have carefully chosen a natural piece of leather for the cushion in a soft brown tone. Natural leather come from living animals that have lived a life in the nature. We appreciate natural materials and therefore you will see differences in the colors and natural marks appear. Due to its natural material, the leather cushion will patinate beautifully over time.

## Finish:

Natural Leather Soft brown