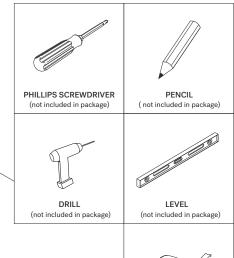

WALL ART BRICKS - 50 / 60 - 90 / 60 ASSEMBLY INSTRUCTION FOR WALL ART INSTALLATION



AS WALL MATERIALS VARY, SCREWS FOR FIXING TO WALL ARE NOT INCLUDED. FOR ADVICE ON SUITABLE SCREW SYSTEMS, CONTACT YOUR LOCAL SPECIALISED DEALER.



#### HARDWARE ENCLOSED



## HARDWARE (not included in package)





### **TOOLS**



**NOTICE** 



#### **SYMBOLS**



DIRECTION



NUMBER OF PERSON NEEDED



USE DRILL



USE PHILLIPS SCREWDRIVER TO TIGHTEN



USE PENCIL



MEASURING TOOL (not included in package)

USE MEASURING TOOL

Ethnicraft

WALL ART BRICKS - 50 / 60 - 90 / 60 ASSEMBLY INSTRUCTION FOR WALL ART INSTALLATION



# Ethnicraft

WALL ART BRICKS - 50 / 60 - 90 / 60 ASSEMBLY INSTRUCTION FOR WALL ART INSTALLATION