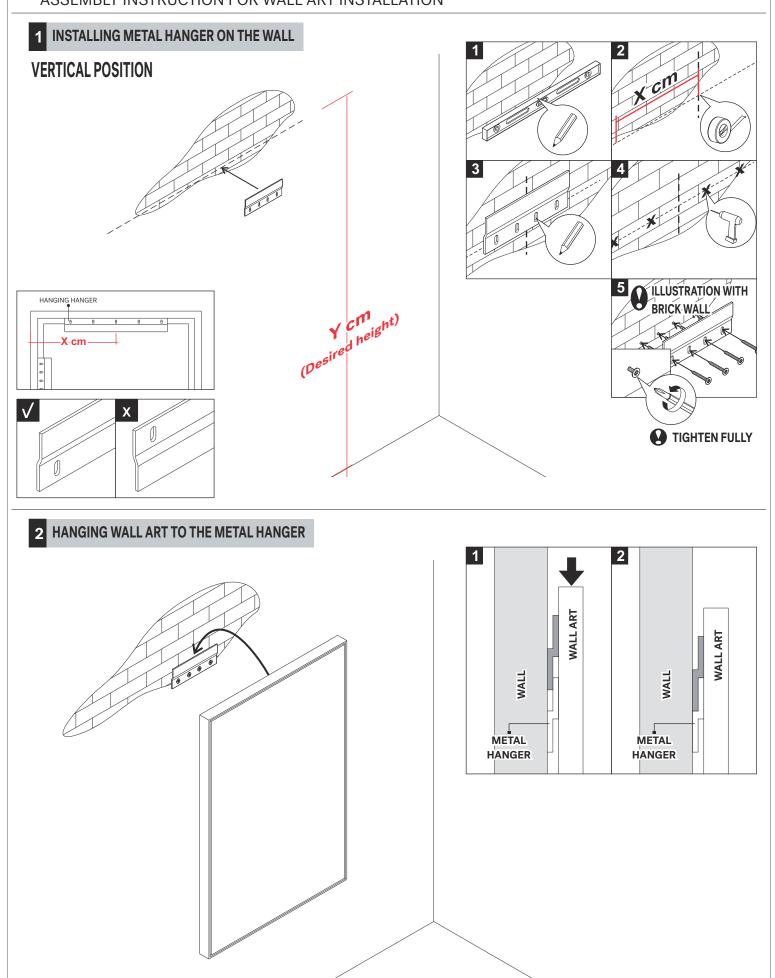

WALL ART BRICKS - 50 / 60 - 90 / 60 ASSEMBLY INSTRUCTION FOR WALL ART INSTALLATION

AS WALL MATERIALS VARY, SCREWS FOR FIXING TO WALL ARE NOT INCLUDED. FOR ADVICE ON SUITABLE SCREW SYSTEMS, CONTACT YOUR LOCAL SPECIALISED DEALER.

Ethnicraft

WALL ART BRICKS - 50 / 60 - 90 / 60 ASSEMBLY INSTRUCTION FOR WALL ART INSTALLATION

# Ethnicraft

WALL ART BRICKS - 50 / 60 - 90 / 60 ASSEMBLY INSTRUCTION FOR WALL ART INSTALLATION