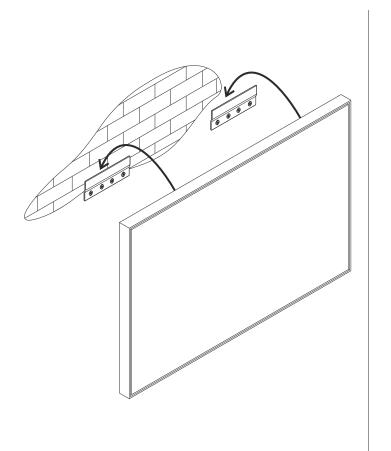

WALL ART BRICKS - 50 / 60 - 90 / 60 ASSEMBLY INSTRUCTION FOR WALL ART INSTALLATION

AS WALL MATERIALS VARY, SCREWS FOR FIXING TO WALL ARE NOT INCLUDED. FOR ADVICE ON SUITABLE SCREW SYSTEMS, CONTACT YOUR LOCAL SPECIALISED DEALER.

# Ethnicraft

WALL ART BRICKS - 50 / 60 - 90 / 60 ASSEMBLY INSTRUCTION FOR WALL ART INSTALLATION