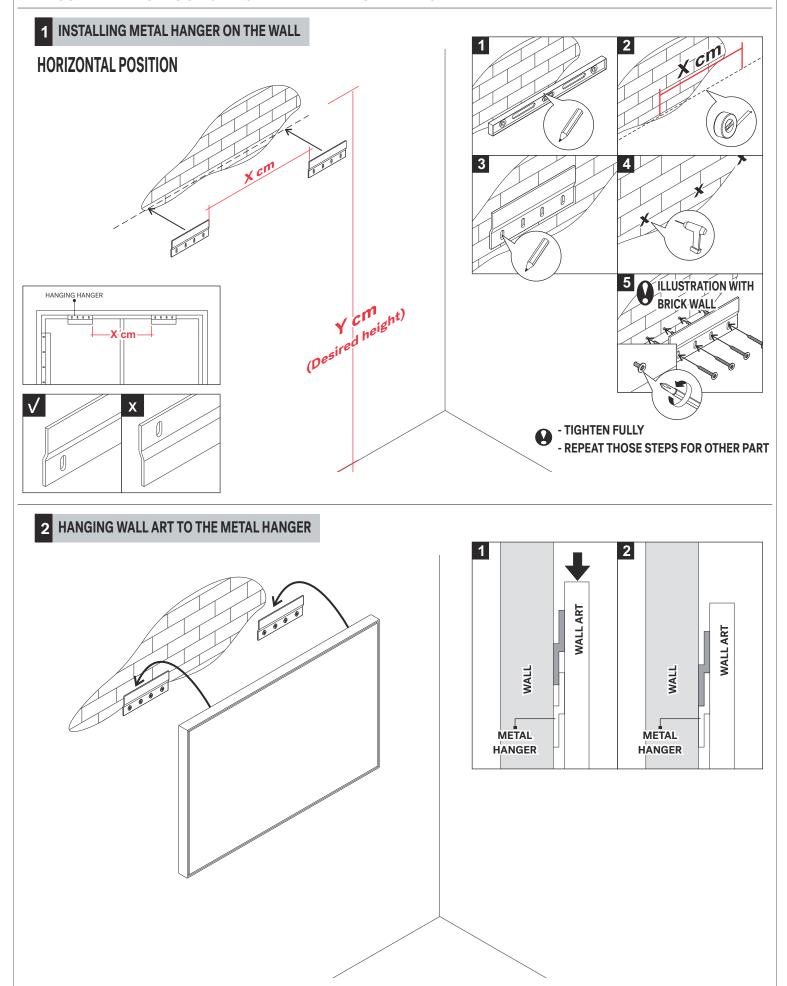

WALL ART BRICKS - 50 / 60 - 90 / 60 ASSEMBLY INSTRUCTION FOR WALL ART INSTALLATION

AS WALL MATERIALS VARY, SCREWS FOR FIXING TO WALL ARE NOT INCLUDED. FOR ADVICE ON SUITABLE SCREW SYSTEMS, CONTACT YOUR LOCAL SPECIALISED DEALER.

Ethnicraft

WALL ART BRICKS - 50 / 60 - 90 / 60 ASSEMBLY INSTRUCTION FOR WALL ART INSTALLATION

# Ethnicraft

WALL ART BRICKS - 50 / 60 - 90 / 60 ASSEMBLY INSTRUCTION FOR WALL ART INSTALLATION