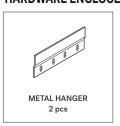

WALL ART BRICKS - 50 / 60 - 90 / 60 ASSEMBLY INSTRUCTION FOR WALL ART INSTALLATION



AS WALL MATERIALS VARY, SCREWS FOR FIXING TO WALL ARE NOT INCLUDED. FOR ADVICE ON SUITABLE SCREW SYSTEMS, CONTACT YOUR LOCAL SPECIALISED DEALER.



#### HARDWARE ENCLOSED



## HARDWARE (not included in package)





### **TOOLS**



**NOTICE** 



#### **SYMBOLS**



DIRECTION



NUMBER OF PERSON NEEDED



USE DRILL



USE PHILLIPS SCREWDRIVER TO TIGHTEN



USE PENCIL



MEASURING TOOL (not included in package)

USE MEASURING TOOL

Ethnicraft

WALL ART BRICKS - 50 / 60 - 90 / 60 ASSEMBLY INSTRUCTION FOR WALL ART INSTALLATION



# Ethnicraft

WALL ART BRICKS - 50 / 60 - 90 / 60 ASSEMBLY INSTRUCTION FOR WALL ART INSTALLATION