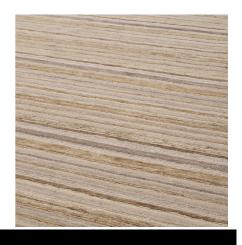

# SPECIFICATION SHEET

Item no. TM0118

**Item description** Carpet Mansion 300 x 400 beige

Natural | ivory | brown

Hand knotted | 50% wool | 50% jute

Suitable for Indoor use/dry locations only

Net weight (kg) 54.7 Net weight (lbs) 120.56

#### **MATERIALS**

TM0118 Carpet Mansion 300 x 400 beige