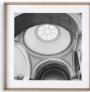

## SPECIFICATION SHEET

Item no. TM0038

**Item description** Print The Great Hall set of 2

Grey wooden frame | clear glass

Suitable for Indoor use/dry locations only

Net weight (kg) 12 Net weight (lbs) 26.45

#### **MATERIALS**

TM0038A Print The Great Hall set of 2

Glass | MDF | Paper

TM0038B Print The Great Hall set of 2

Glass | MDF | Paper