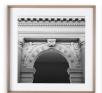

## SPECIFICATION SHEET

Item no. TM0038

**Item description** Print The Great Hall set of 2

Grey wooden frame | clear glass

Suitable for Indoor use/dry locations only

Net weight (kg) 12 Net weight (lbs) 26.45

#### **MATERIALS**

TM0038A Print The Great Hall set of 2

Glass | MDF | Paper

TM0038B Print The Great Hall set of 2

Glass | MDF | Paper